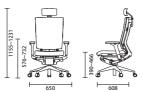

# Basic type and optional features

### Quick reference of variations

T55 series offers a full range of variations according to your life style, preference, and needs.

Sliding adjustable headrest : The center of the headrest slides along the rail connected to the sliding backrest while the height and the angle of the headrest are adjustable. So, no matter how long you sit, and no matter what posture you take, the sliding adjustable headrest supports your head in the utmost comfort.