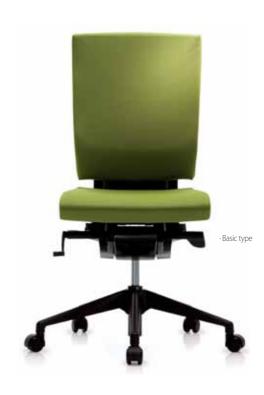

# Basic type and optional features

### Quick reference of variations

T55 series offers a full range of variations according to your life style, preference, and needs.

Sliding adjustable headrest : The center of the headrest slides along the rail connected to the sliding backrest while the height and the angle of the headrest are adjustable. So, no matter how long you sit, and no matter what posture you take, the sliding adjustable headrest supports your head in the utmost comfort.