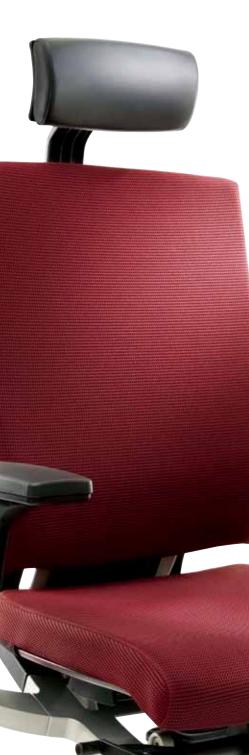

### Quick reference of variations

T55 series offers a full range of variations according to your life style, preference, and needs.

Sliding adjustable headrest : The center of the headrest slides along the rail connected to the sliding backrest while the height and the angle of the headrest are adjustable. So, no matter how long you sit, and no matter what posture you take, the sliding adjustable headrest supports your head in the utmost comfort.

#### 1 | 2. Adjustable Headrest (Optional)

The height and upper/lower angles of the headrest can be adjusted depending on your phsique.