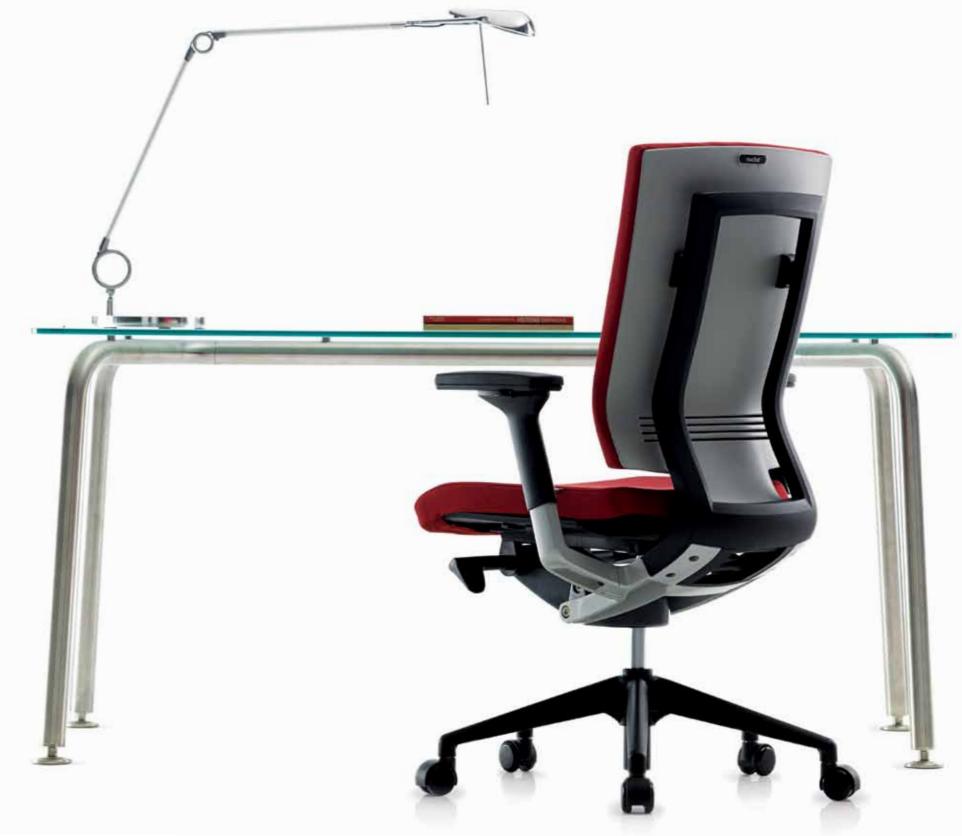

# Move, Respond and Follow Along With Your Body Communication with human - T55

Sit on a chair for long, and you would yearn for nothing more than a chair fits into your body so well that it 'Follows along with your body'. The T55 series are chairs designed to offer the optimum comfort and support with the backrest and the seating area according to your body movements - all thanks to the 'Slide & Sync system'. Chairs that follow your body movements – The T55 series are the chairs you have all been waiting for.

# Fill Up Your Space with a Simple Square Frame Design of T55 and your space

The T55 series with minimized decorations or frills based on the harmony of the modern square frame and the square line offers the visual charms as well as the body comfort. The double layers that seamlessly fill up the organically changing body movements move along with backrest, and also offer such a neat side view.

### Slide & Sync System

This innovative, double-layer structure mechanism allows the backrest to slide naturally according to the user's seating movements. This smooth movement minimizes the friction between the user's back and the backrest, fills the empty spaces around the lumbar, and allows 3D movements that truly synchronize the human body and the chair.