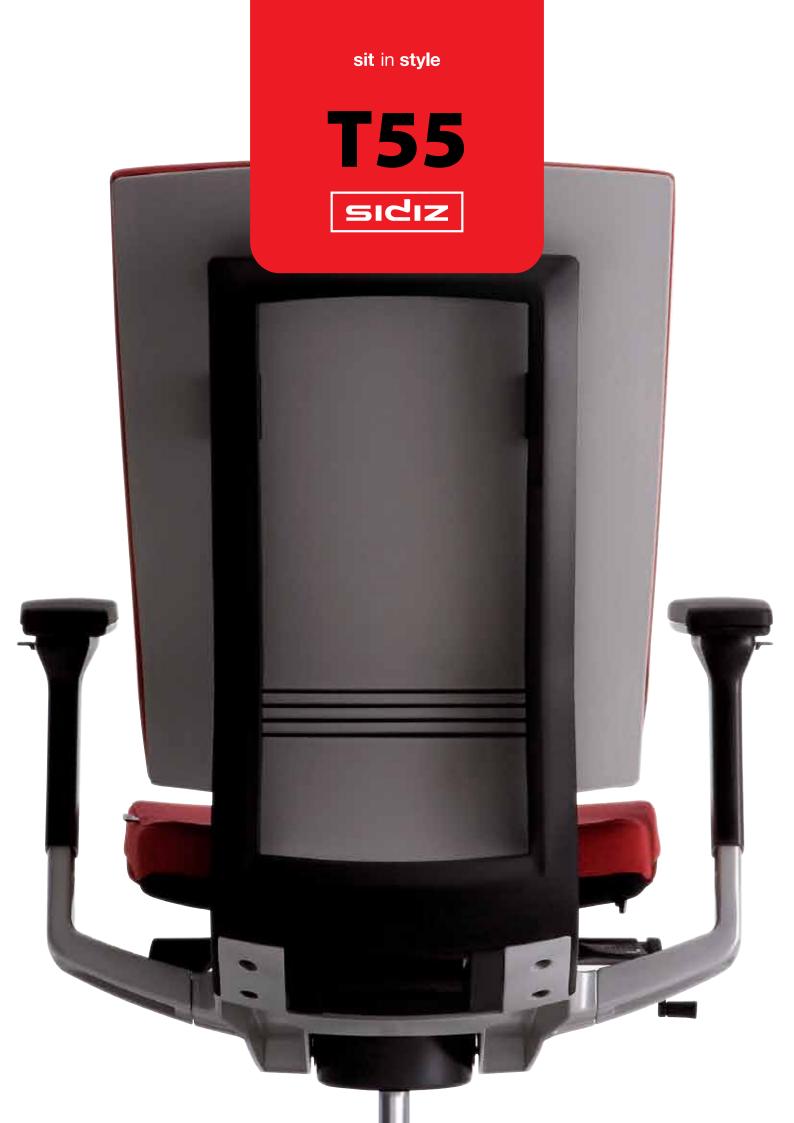

# Move, Respond and Follow Along With Your Body Communication with human - T55

Sit on a chair for long, and you would yearn for nothing more than a chair fits into your body so well that it 'Follows along with your body'. The T55 series are chairs designed to offer the optimum comfort and support with the backrest and the seating area according to your body movements - all thanks to the 'Slide & Sync system'. Chairs that follow your body movements – The T55 series are the chairs you have all been waiting for.

#### Slide & Sync

All according to the user's movements, the backrest sliding and the curve below the backrest are protruded as a genuine lumbar support as if to synchronize the body and the chair in the optimum comfort.

# Fill Up Your Space with a Simple Square Frame Design of T55 and your space

The T55 series with minimized decorations or frills based on the harmony of the modern square frame and the square line offers the visual charms as well as the body comfort. The double layers that seamlessly fill up the organically changing body movements move along with backrest, and also offer such a neat side view.