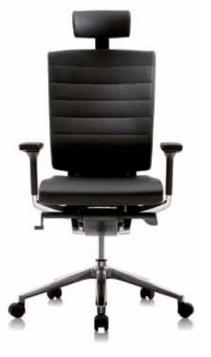

# Move, Respond and Follow Along With Your Body Communication with human - T55

Sit on a chair for long, and you would yearn for nothing more than a chair fits into your body so well that it 'Follows along with your body'. The T55 series are chairs designed to offer the optimum comfort and support with the backrest and the seating area according to your body movements - all thanks to the 'Slide & Sync system'. Chairs that follow your body movements – The T55 series are the chairs you have all been waiting for.

### Its Charisma Softens the Whole Body T55 Leather

T55 Series is available in premium genuine leather, which provides soft touch and immaculate comfort. The natural feel of the quality leather will deepen over time. Why not relish T55 with premium genuine leather?