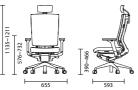

# Basic type and optional features

### Quick reference of variations

T55 series offers a full range of variations according to your life style, preference, and needs.

Sliding adjustable headrest : The center of the headrest slides along the rail connected to the sliding backrest while the height and the angle of the headrest are adjustable. So, no matter how long you sit, and no matter what posture you take, the sliding adjustable headrest supports your head in the utmost comfort.