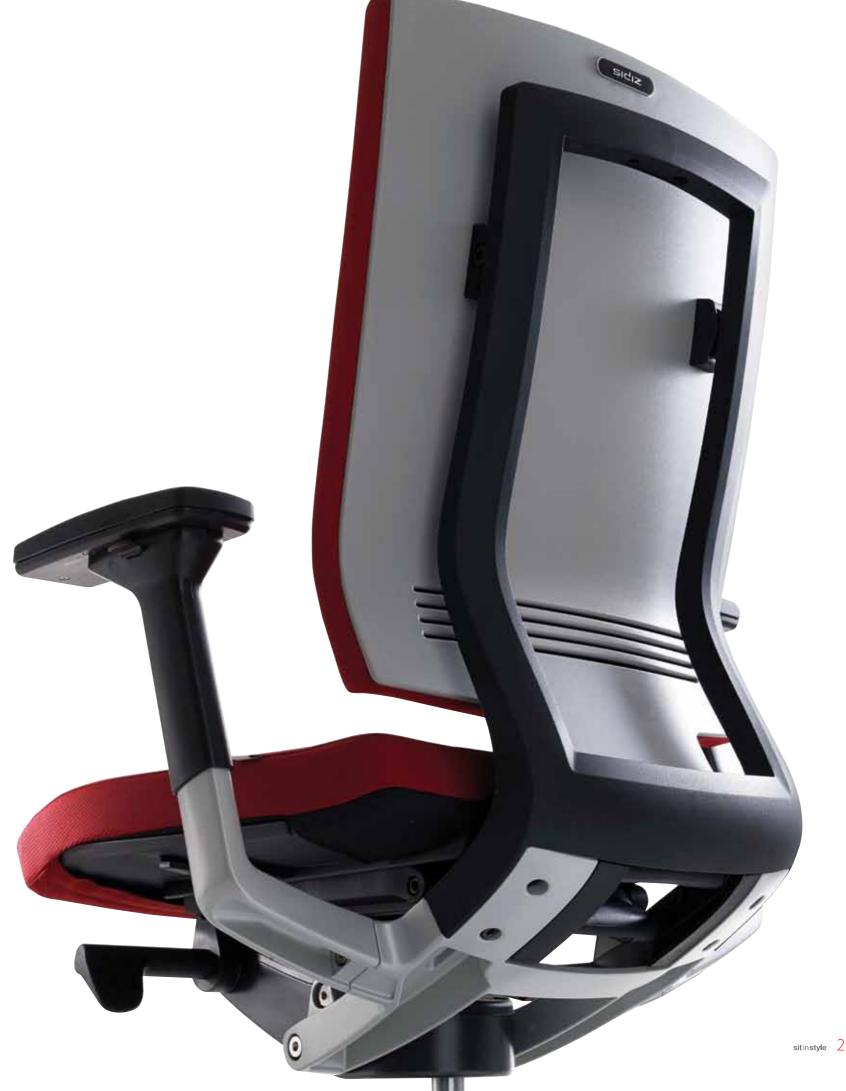

#### Slide & Sync

All according to the user's movements, the backrest sliding and the curve below the backrest are protruded as a genuine lumbar support as if to synchronize the body and the chair in the optimum comfort.

#### Sliding Headrest

Automatic sliding is enabled up to the headrest according to the backrest's movements. So, the user can lean back with the sliding headrest adjusted in any posture.

#### Synchronized Tilting

The maximum seating comfort is offered as the backrest and the seating area are designed to move in different angles depending on the extent of synchronized tilting.

### Slide & Sync System

This innovative, double-layer structure mechanism allows the backrest to slide naturally according to the user's seating movements. This smooth movement minimizes the friction between the user's back and the backrest, fills the empty spaces around the lumbar, and allows 3D movements that truly synchronize the human body and the chair.