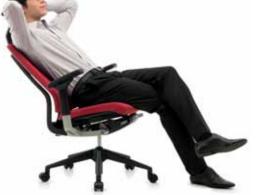

#### Synchronized Tilting

The maximum seating comfort is offered as the backrest and the seating area are designed to move in different angles depending on the extent of synchronized tilting.

#### 4.Synchronized Tilting

The "Synchronized Tilting" mechanism allows separate tilting of backrest and seating area at different angles, and allows the most suitable movement for you different postures.