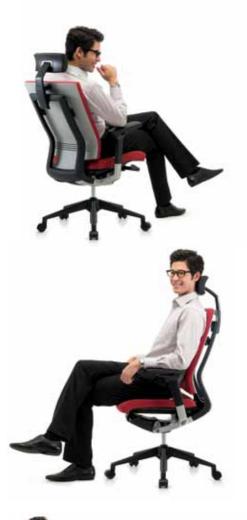

#### Synchronized Tilting

The maximum seating comfort is offered as the backrest and the seating area are designed to move in different angles depending on the extent of synchronized tilting.

#### 4.Synchronized Tilting

The "Synchronized Tilting" mechanism allows separate tilting of backrest and seating area at different angles, and allows the most suitable movement for you different postures.

#### 1 | 2. Adjustable Headrest (Optional)

The height and upper/lower angles of the headrest can be adjusted depending on your phsique.

### Quick reference of variations

T55 series offers a full range of variations according to your life style, preference, and needs.

Sliding adjustable headrest : The center of the headrest slides along the rail connected to the sliding backrest while the height and the angle of the headrest are adjustable. So, no matter how long you sit, and no matter what posture you take, the sliding adjustable headrest supports your head in the utmost comfort.