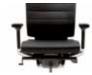

#### T55 swivel task chair basic & standard features : T550DU

- Slide & Sync system
- (Sliding backrest & lumbar support)
- Adjustable(depth) seat plate
- Height adjustable pneumatic cylinder
- Engineered plastic base
- Polyurethane casters
- Synchronized tilting mechanism
- Multi-limited tilting mechanism

#### T550DAU with adjustable armrests on the basic type

- Slide & Sync system
- (Sliding backrest & lumbar support)
- Adjustable(depth) seat plate
- Height adjustable pneumatic cylinder
- Engineered plastic base
- Polyurethane casters
- Synchronized tilting mechanism
- Multi-limited tilting mechanism
- Adjustable Armrests