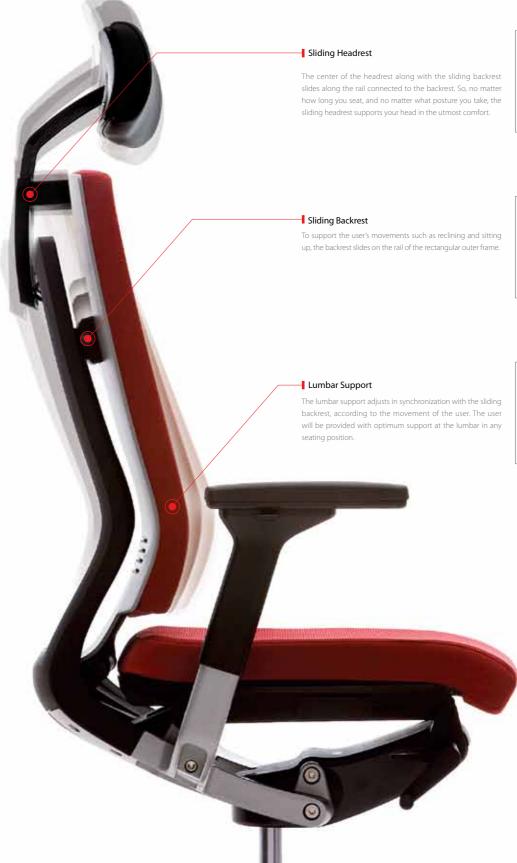

#### Slide & Sync

All according to the user's movements, the backrest sliding and the curve below the backrest are protruded as a genuine lumbar support as if to synchronize the body and the chair in the optimum comfort.

#### Sliding Headrest

Automatic sliding is enabled up to the headrest according to the backrest's movements. So, the user can lean back with the sliding headrest adjusted in any posture.

### Slide & Sync System

This innovative, double-layer structure mechanism allows the backrest to slide naturally according to the user's seating movements. This smooth movement minimizes the friction between the user's back and the backrest, fills the empty spaces around the lumbar, and allows 3D movements that truly synchronize the human body and the chair.