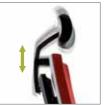

#### Sliding Headrest

Automatic sliding is enabled up to the headrest according to the backrest's movements. So, the user can lean back with the sliding headrest adjusted in any posture.

### Quick reference of variations

T55 series offers a full range of variations according to your life style, preference, and needs.

Sliding adjustable headrest : The center of the headrest slides along the rail connected to the sliding backrest while the height and the angle of the headrest are adjustable. So, no matter how long you sit, and no matter what posture you take, the sliding adjustable headrest supports your head in the utmost comfort.