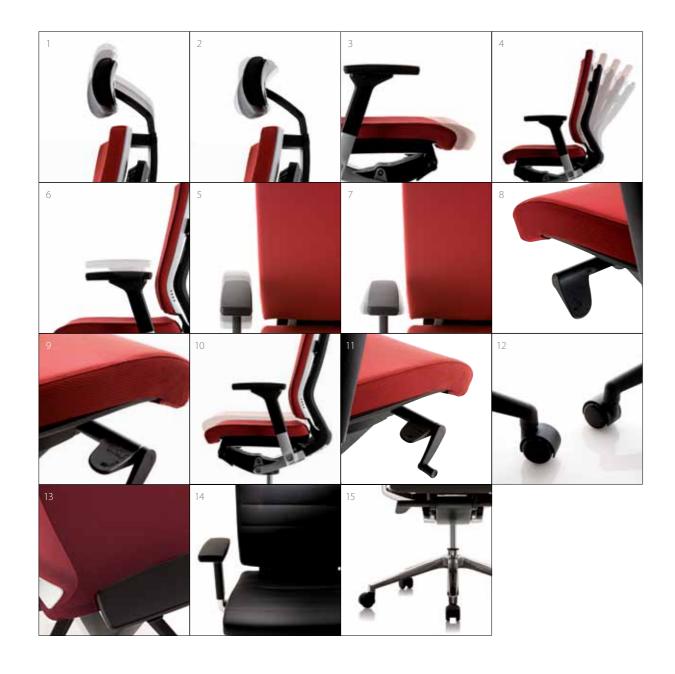

#### 1 | 2. Adjustable Headrest (Optional)

The height and upper/lower angles of the headrest can be adjusted depending on your phsique.

#### 3. Adjustable Seat Depth

By pulling out the lever under the seat, you may adjust the depth of your seating to fit your thingh size.

#### 4.Synchronized Tilting

The "Synchronized Tilting" mechanism allows separate tilting of backrest and seating area at different angles, and allows the most suitable movement for you different postures.

#### 5 | 6 | 7. Adjustable Armrest, TPU Armpad (Optional)

The adjustable armrest is height and depth adjustable depending on your physique. The armpad is made of TPU (Thermal Polyurethane), a non-irritating, recyclable material. TPU is also puffy and soft to the touch..

#### 8. 5-Step Tilting Angle Limiter

More advanced than tilting angle locker, this 5-step multi limiter helps control over your maximum levels of tilting angle depending on your preferred working postures.

#### 9 | 10. Height Adjustable Pneumatic Cylinder

The right-side flat-shaped level below the seating area can be pulled to adjust and minimize the height of the chair to suit your physique.

#### 11. Easy Tilting Tension Adjustment

Depending on your body weight and preference, you may easily adjust the tension of your tilting movement by turning the lever clock/anti-clockwise under the seat to an appropriate level.

#### 12. Polyurethane Casters

The polyurethane-based casters reduce the chair noise while rotating or moving, and minimize the floor scratches.

#### 13. Double Raschel

#### 14. Genuine Leather Finishes

An option of italian genuine leather finish on the neckrest, seating and backrest is available.

#### 15. Polished Aluminum Base

The die-casted aluminum base and armframes in polished aluminum create T55 luxurier and sturdier.

\* All features are subject to change.

Sidiz's T55 Series, with its innovative "Slide & Sync System" mechanism and other ergonomic design features, was designated as a finalist of IDEA (International Design Excellence Awards), one of the world's most prestigious design awards. For the first time as a Korean furniture brand, Sidiz was awarded at the IDEA and was able to showcase its quality in design. Sidiz continues to receive highest acclaims