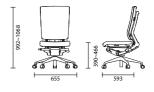

### Quick reference of variations

T55 series offers a full range of variations according to your life style, preference, and needs.

Sliding adjustable headrest : The center of the headrest slides along the rail connected to the sliding backrest while the height and the angle of the headrest are adjustable. So, no matter how long you sit, and no matter what posture you take, the sliding adjustable headrest supports your head in the utmost comfort.

Adjustable armrests : The adjustable armrest is height and depth adjustable depending on your physique. The armpad is made of TPU (Thermal Polyurethane), a non-irritating, recyclable material. TPU is also puffy and soft to the touch.

**Base :** The base comes in two types : Aluminum and plastics. A highly sophisticated ambience is generated by the aluminum polished base depending on the chair usage and space.

Casters : Casters come in two types : Polyurethane casters are soft and suitable for cement or wooden floors, and nylon casters are suitable for carpet floors.