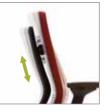

#### Slide & Sync

All according to the user's movements, the backrest sliding and the curve below the backrest are protruded as a genuine lumbar support as if to synchronize the body and the chair in the optimum comfort.

### Slide & Sync System

This innovative, double-layer structure mechanism allows the backrest to slide naturally according to the user's seating movements. This smooth movement minimizes the friction between the user's back and the backrest, fills the empty spaces around the lumbar, and allows 3D movements that truly synchronize the human body and the chair.