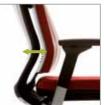

#### Synchronized Tilting

The maximum seating comfort is offered as the backrest and the seating area are designed to move in different angles depending on the extent of synchronized tilting.

#### 4.Synchronized Tilting

The "Synchronized Tilting" mechanism allows separate tilting of backrest and seating area at different angles, and allows the most suitable movement for you different postures.