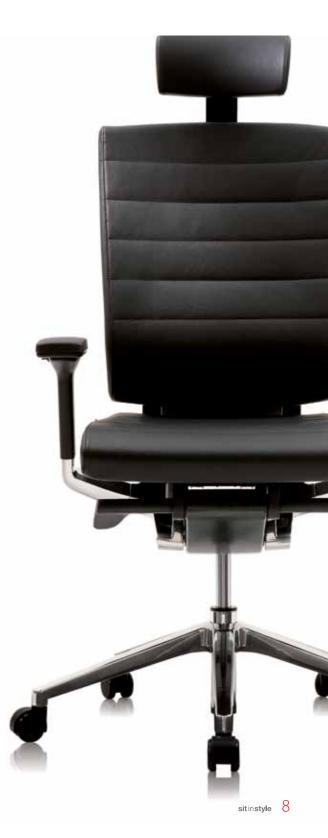

# Move, Respond and Follow Along With Your Body Communication with human - T55

Sit on a chair for long, and you would yearn for nothing more than a chair fits into your body so well that it 'Follows along with your body'. The T55 series are chairs designed to offer the optimum comfort and support with the backrest and the seating area according to your body movements - all thanks to the 'Slide & Sync system'. Chairs that follow your body movements – The T55 series are the chairs you have all been waiting for.

#### Slide & Sync

All according to the user's movements, the backrest sliding and the curve below the backrest are protruded as a genuine lumbar support as if to synchronize the body and the chair in the optimum comfort.

#### Sliding Headrest

Automatic sliding is enabled up to the headrest according to the backrest's movements. So, the user can lean back with the sliding headrest adjusted in any posture.

#### Synchronized Tilting

The maximum seating comfort is offered as the backrest and the seating area are designed to move in different angles depending on the extent of synchronized tilting.

# Fill Up Your Space with a Simple Square Frame Design of T55 and your space

The T55 series with minimized decorations or frills based on the harmony of the modern square frame and the square line offers the visual charms as well as the body comfort. The double layers that seamlessly fill up the organically changing body movements move along with backrest, and also offer such a neat side view.