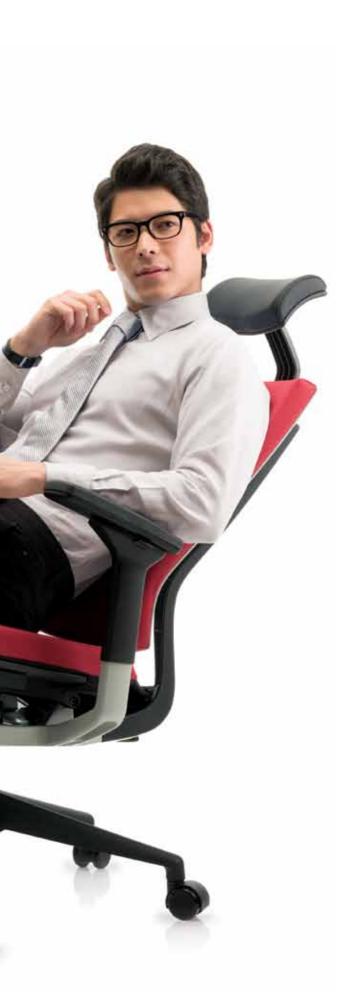

# Move, Respond and Follow Along With Your Body Communication with human - T55

Sit on a chair for long, and you would yearn for nothing more than a chair fits into your body so well that it 'Follows along with your body'. The T55 series are chairs designed to offer the optimum comfort and support with the backrest and the seating area according to your body movements - all thanks to the 'Slide & Sync system'. Chairs that follow your body movements – The T55 series are the chairs you have all been waiting for.

# Fill Up Your Space with a Simple Square Frame Design of T55 and your space

The T55 series with minimized decorations or frills based on the harmony of the modern square frame and the square line offers the visual charms as well as the body comfort. The double layers that seamlessly fill up the organically changing body movements move along with backrest, and also offer such a neat side view.

Six colors that cover a wide coloration in a vivid and lively ambience - red, yellow, green, blue, black and gray - imbue the vitality depending on the color of your own. The chairs that epitomize your own style - they are the T55 series.