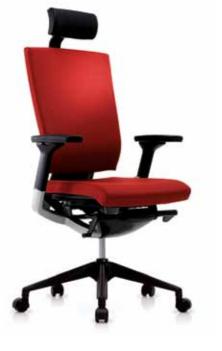

### Its Charisma Softens the Whole Body T55 Leather

T55 Series is available in premium genuine leather, which provides soft touch and immaculate comfort. The natural feel of the quality leather will deepen over time. Why not relish T55 with premium genuine leather?

#### Features of the Genuine Leather

T55 Series, with the pores of the highest premium genuine leather made in Korea, tout excellent heat-insulation, moisture and ventilation effects. As the surface temperature of the leather changes according to the indoor temperature, it provides optimum comfort for the body. Product lifespan is much longer, thanks to the materials' outstanding durability and hygiene.

Leather finish : For more elegant look of T55, an option of Italian genuine leather finish on the seating is available. For design consistency in the finish material, this option specifies also the same natural leather finishes on the armpad and the neckrest. For different finishes on the armrest and the neckrest other than the natural leather matching the seating, alternatives like artificial leather are available only through the customization procedure with the signed-off acceptance of any color deviation.