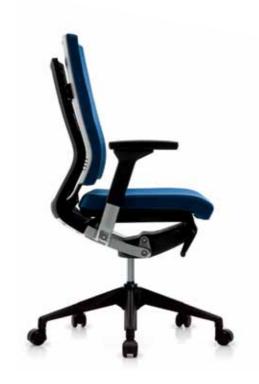

# Move, Respond and Follow Along With Your Body Communication with human - T55

Sit on a chair for long, and you would yearn for nothing more than a chair fits into your body so well that it 'Follows along with your body'. The T55 series are chairs designed to offer the optimum comfort and support with the backrest and the seating area according to your body movements - all thanks to the 'Slide & Sync system'. Chairs that follow your body movements – The T55 series are the chairs you have all been waiting for.

#### Slide & Sync

All according to the user's movements, the backrest sliding and the curve below the backrest are protruded as a genuine lumbar support as if to synchronize the body and the chair in the optimum comfort.

#### Sliding Headrest

Automatic sliding is enabled up to the headrest according to the backrest's movements. So, the user can lean back with the sliding headrest adjusted in any posture.

#### Synchronized Tilting

The maximum seating comfort is offered as the backrest and the seating area are designed to move in different angles depending on the extent of synchronized tilting.