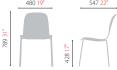

**Seating** / Multi-use Chairs

# **SPOON**

SPOON embraces the world class designer's expression as it combines smooth curved lines and various colors, creating space with classy and rich atmosphere.











## Leg color selection

BK frame and WW frame color options available depending on the space for use or atmosphere desired.



## Spoon: Felt Glide

Felt glides are applied to minimize the floor friction and noise when moving.



## Integrated curve design

Curve design wraps around you smoothly, giving a comfortable feeling. It is combined with a handle that is located below the backrest to provide convenience when moving a chair.

## SPOON(CH0021) series







#### CH0021Z

Fabric 480 19





CH0021Z

Artificial Leather



#### Wood Shell Artificial Leather

BW

A530

532

A535

Fabric 456

452

457

458

Leg BK

ww