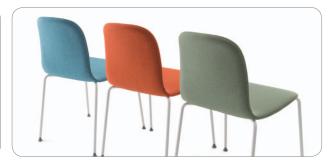

# **SPOON**

SPOON embraces the world class designer's expression as it combines smooth curved lines and various colors, creating space with classy and rich atmosphere.

#### Wood Shell Artificial Leather

BW

A530

532

A535

Fabric 456

452

457