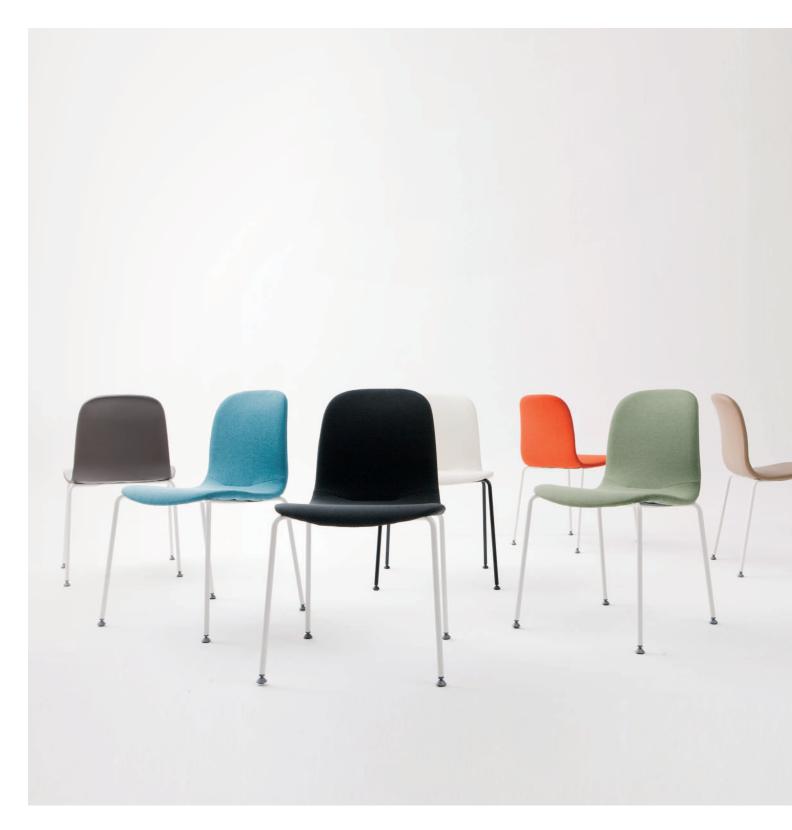

# **SPOON**

SPOON embraces the world class designer's expression as it combines smooth curved lines and various colors, creating space with classy and rich atmosphere.

## Integrated curve design

Curve design wraps around you smoothly, giving a comfortable feeling. It is combined with a handle that is located below the backrest to provide convenience when moving a chair.

## SPOON(CH0021) series