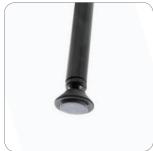

## Spoon: Felt Glide

Felt glides are applied to minimize the floor friction and noise when moving.