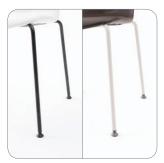

## Leg color selection

BK frame and WW frame color options available depending on the space for use or atmosphere desired.

## Spoon: Felt Glide

Felt glides are applied to minimize the floor friction and noise when moving.