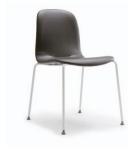

## Leg color selection

BK frame and WW frame color options available depending on the space for use or atmosphere desired.

#### Wood Shell Artificial Leather

BW

A530

532

A535

Fabric 456

452

457

458

Leg BK

ww