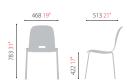

**Seating** / Multi-use Chairs

# **SPOON**

SPOON embraces the world class designer's expression as it combines smooth curved lines and various colors, creating space with classy and rich atmosphere.











## Leg color selection

BK frame and WW frame color options available depending on the space for use or atmosphere desired.



## Spoon: Felt Glide

Felt glides are applied to minimize the floor friction and noise when moving.



## Integrated curve design

Curve design wraps around you smoothly, giving a comfortable feeling. It is combined with a handle that is located below the backrest to provide convenience when moving a chair.

## SPOON(CH0021) series







#### CH0021Z

Fabric 480 19





CH0021Z

Artificial Leather



#### Wood Shell Artificial Leather

BW

A530

532

A535

Fabric 456

452

457

458

Leg BK

ww