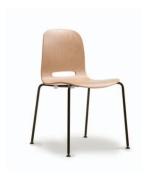

# **SPOON**

SPOON embraces the world class designer's expression as it combines smooth curved lines and various colors, creating space with classy and rich atmosphere.

## Integrated curve design

Curve design wraps around you smoothly, giving a comfortable feeling. It is combined with a handle that is located below the backrest to provide convenience when moving a chair.