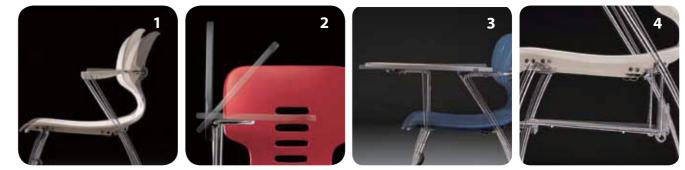

## **PREGO**

An ergonomic seat cushion is combined with elastic padding for visual and tactile appeal and comfort. The fashionable ZENON executive chairs give a luxury feel to an office environment.

- 1. The shell and frame enable natural tilting according to the user's posture and the self-adjustable design supports a proportional tension control to the weight of the user.
- 2. A table with a polyurethane-molded edge finish provides an easy access, when seating, through a side-folding feature.
- 3. A tablet tightly secured to the chair is also equipped with a tilting function.
- 4. An installable rack under the seat accommodates bags or books and also comes with a tilting function.
- 5. Glider with added ganging feature satisfy functional aspects and exterior look. (CH0008Z only)