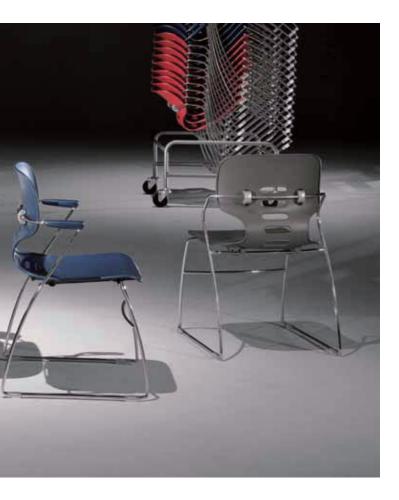

## **PREGO**

An ergonomic seat cushion is combined with elastic padding for visual and tactile appeal and comfort. The fashionable ZENON executive chairs give a luxury feel to an office environment.

- 1. The shell and frame enable natural tilting according to the user's posture and the self-adjustable design supports a proportional tension control to the weight of the user.
- 2. A table with a polyurethane-molded edge finish provides an easy access, when seating, through a side-folding feature.
- 3. A tablet tightly secured to the chair is also equipped with a tilting function.
- 4. An installable rack under the seat accommodates bags or books and also comes with a tilting function.
- 5. Glider with added ganging feature satisfy functional aspects and exterior look. (CH0008Z only)