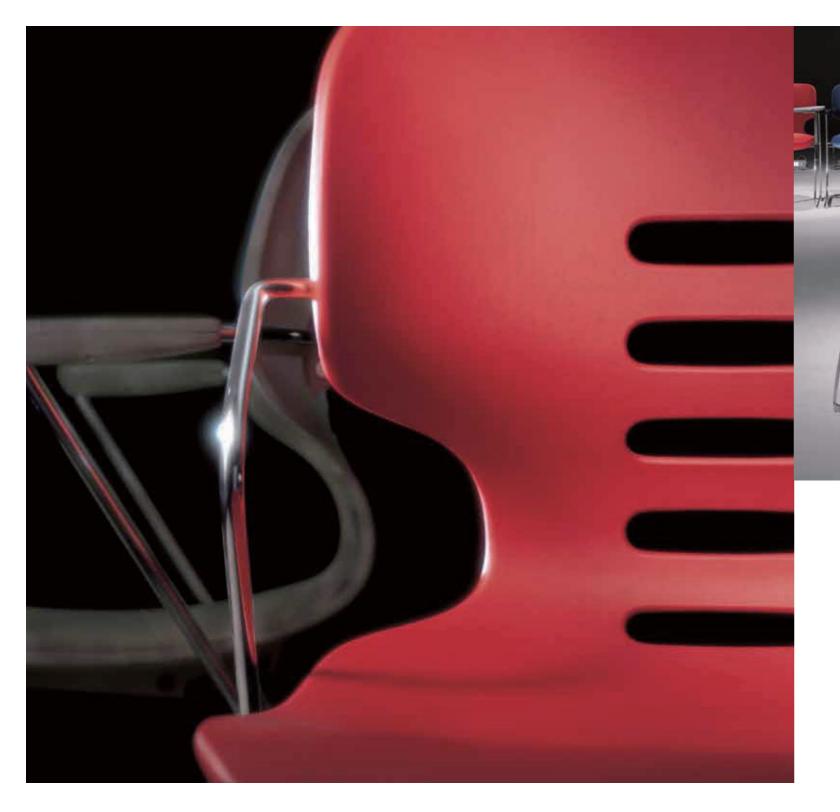

## **PREGO**

An ergonomic seat cushion is combined with elastic padding for visual and tactile appeal and comfort. The fashionable ZENON executive chairs give a luxury feel to an office environment.

- 1. The shell and frame enable natural tilting according to the user's posture and the self-adjustable design supports a proportional tension control to the weight of the user.
- 2. A table with a polyurethane-molded edge finish provides an easy access, when seating, through a side-folding feature.
- 3. A tablet tightly secured to the chair is also equipped with a tilting function.
- 4. An installable rack under the seat accommodates bags or books and also comes with a tilting function.
- 5. Glider with added ganging feature satisfy functional aspects and exterior look. (CH0008Z only)