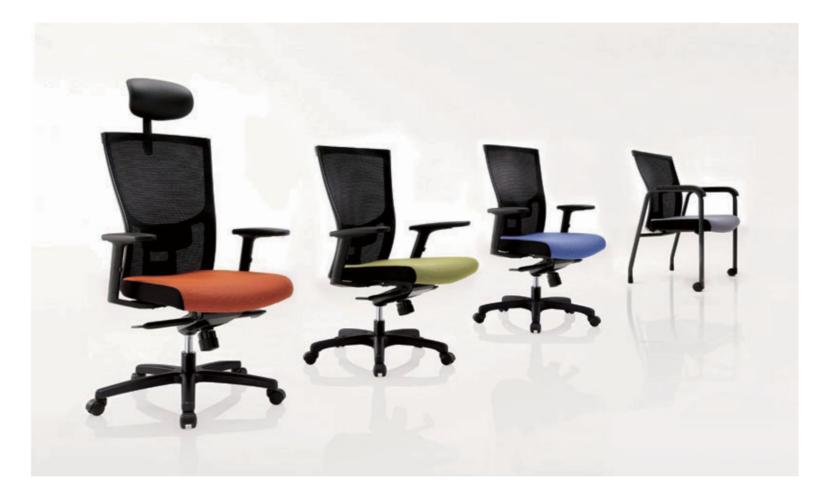

OFFICE SYSTEM / TASK CHAIR

ITIS2

The restyled ITIS2 chairs feature stylish lines for a modern look. The backrest with urethane-mesh finish provides optimal support, and various adjustable settings quickly and easily make the chair conform to any body type. Ergonomics and aesthetics are both prominent aspects of this great chair.