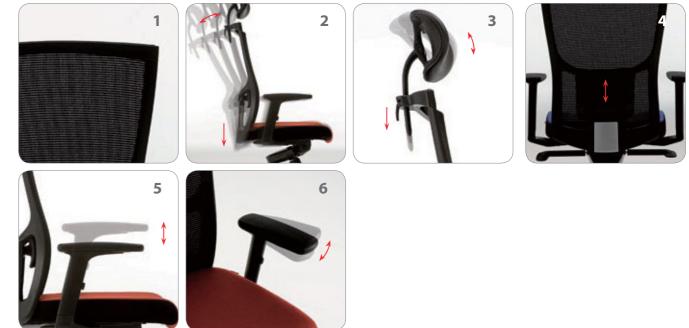

- 1. Mesh, which is made of Mole and Urethane, has very soft feel as well as being elastic and durable.
- 2. The synchronized tilting system helps users to maintain a comfortable working posture. A locking position can be maintained at various positions from upright to declined.
- **3.** Ergonomically designed, while supporting one's head comfortably, the headrest is height and angle adjustable according to the user's body shape and posture.
- **4.** The ergonomic lumbar support can be easily adjusted according to the user's body shape in order to support the user's lumbar area posture in seating.
- **5.6.** The position of the armrests can be easily controlled by pushing the button.