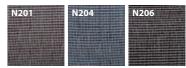

type. Ergonomics and aesthetics are both prominent aspects of this great chair.







- 1. Mesh, which is made of Mole and Urethane, has very soft feel as well as being elastic and durable.
- 2. The synchronized tilting system helps users to maintain a comfortable working posture. A locking position can be maintained at various positions from upright to declined.
- **3.** Ergonomically designed, while supporting one's head comfortably, the headrest is height and angle adjustable according to the user's body shape and posture.
- **4.** The ergonomic lumbar support can be easily adjusted according to the user's body shape in order to support the user's lumbar area posture in seating.
- **5.6.** The position of the armrests can be easily controlled by pushing the button.

## Backrest color



## 651 651A 653 653A 654 654A 657 657A