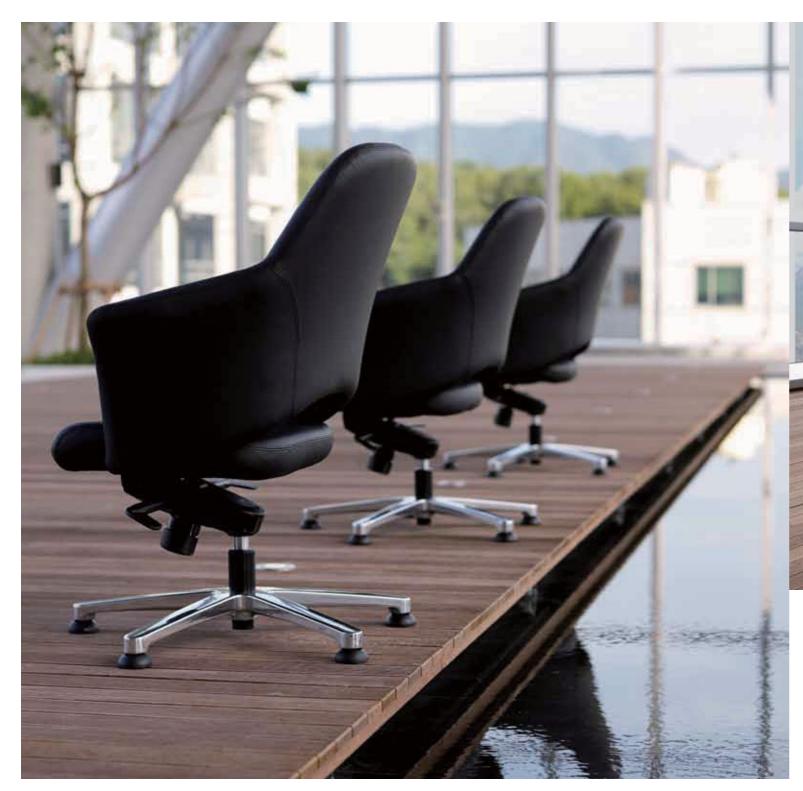

  The automatically returning cylinder and gliders ensure that the chairs are neatly aligned after every use. The chair comes in "high-table" and "low-table" types to accommodate any meeting or reception requirement.