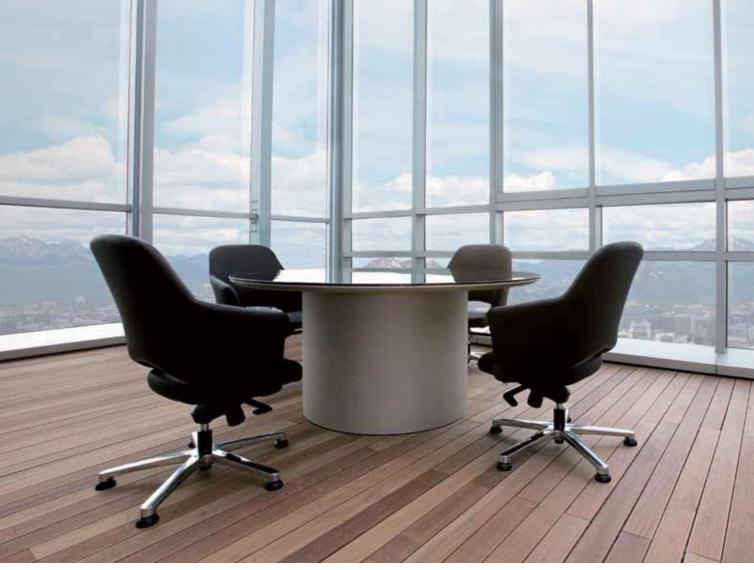

  The automatically returning cylinder and gliders ensure that the chairs are neatly aligned after every use. The chair comes in "high-table" and "low-table" types to accommodate any meeting or reception requirement.