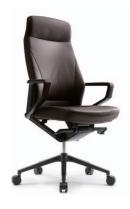

### CH5201Z

Mid Back

- · Synchronized Tilt
- · Multi-limited Tilt
- · Easy Tilt Tension Adjustment
- · Height Adjustable Pneumatic Cylinder
- · Polished Aluminum Armframes and Base

### CH5201Z

Mid Back

- Synchronized Tilt
- · Multi-limited Tilt
- · Easy Tilt Tension Adjustment
- · Height Adjustable Pneumatic Cylinder
- · Black coating Armframes and Base