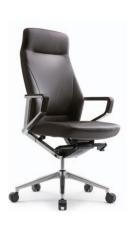

#### CH5200Z

High Back

- · Synchronized Tilt
- · Multi-limited Tilt
- Easy Tilt Tension Adjustment
- · Height Adjustable Pneumatic Cylinder
- · Polished Aluminum Armframes and Base

#### CH5200Z

High Back

- · Synchronized Tilt
- · Multi-limited Tilt
- Easy Tilt Tension Adjustment
- Height Adjustable Pneumatic Cylinder
- · Black coating Armframes and Base