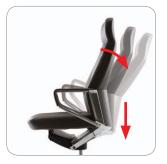

Synchronized & Multi-limited tilting

5-level angle ranges are available for backrest and seat tilting according to the user's posture.

Backrest cover and bucket seat design

Bucket seat shape and a backrest cover with tree pattern design provide comfortable attractive seating and aesthetic satisfaction.