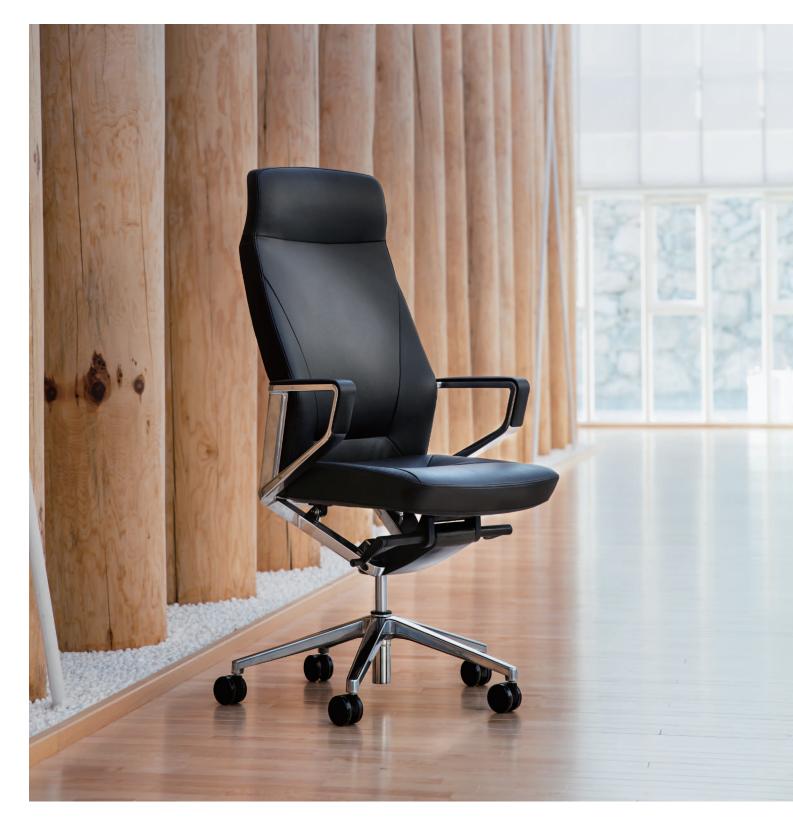

# **VESTO**

VESTO Series offers modern and sophisticated design with an ergonomic bucket seat shape in order to provide aesthetic satisfaction and the highest comfort. Users can select from two combinations of chrome plating and black paint depending on the intended use of space which will add classy feel to the atmosphere.

#### CH5200Z

High Back

- · Synchronized Tilt
- · Multi-limited Tilt
- Easy Tilt Tension Adjustment
- · Height Adjustable Pneumatic Cylinder
- · Polished Aluminum Armframes and Base

#### CH5200Z

High Back

- · Synchronized Tilt
- · Multi-limited Tilt
- Easy Tilt Tension Adjustment
- Height Adjustable Pneumatic Cylinder
- · Black coating Armframes and Base