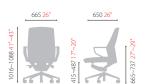

### CH5201Z

Mid Back

- · Synchronized Tilt
- · Multi-limited Tilt
- · Easy Tilt Tension Adjustment
- · Height Adjustable Pneumatic Cylinder
- · Polished Aluminum Armframes and Base

### CH5201Z

Mid Back

- Synchronized Tilt
- · Multi-limited Tilt
- · Easy Tilt Tension Adjustment
- · Height Adjustable Pneumatic Cylinder
- · Black coating Armframes and Base