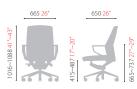

#### CH5200Z

High Back

- · Synchronized Tilt
- · Multi-limited Tilt
- Easy Tilt Tension Adjustment
- · Height Adjustable Pneumatic Cylinder
- · Polished Aluminum Armframes and Base

#### CH5200Z

High Back

- · Synchronized Tilt
- · Multi-limited Tilt
- Easy Tilt Tension Adjustment
- Height Adjustable Pneumatic Cylinder
- · Black coating Armframes and Base