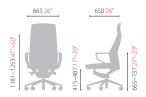

#### CH5200Z

High Back

- · Synchronized Tilt
- · Multi-limited Tilt
- Easy Tilt Tension Adjustment
- · Height Adjustable Pneumatic Cylinder
- · Polished Aluminum Armframes and Base

#### CH5200Z

High Back

- · Synchronized Tilt
- · Multi-limited Tilt
- Easy Tilt Tension Adjustment
- Height Adjustable Pneumatic Cylinder
- · Black coating Armframes and Base