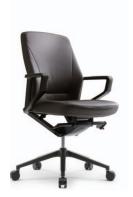

#### CH5200Z

High Back

- · Synchronized Tilt
- · Multi-limited Tilt
- Easy Tilt Tension Adjustment
- · Height Adjustable Pneumatic Cylinder
- · Polished Aluminum Armframes and Base

#### CH5200Z

High Back

- · Synchronized Tilt
- · Multi-limited Tilt
- Easy Tilt Tension Adjustment
- Height Adjustable Pneumatic Cylinder
- · Black coating Armframes and Base