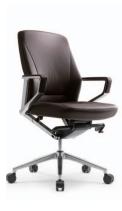

### CH5201Z

Mid Back

- · Synchronized Tilt
- · Multi-limited Tilt
- · Easy Tilt Tension Adjustment
- · Height Adjustable Pneumatic Cylinder
- · Polished Aluminum Armframes and Base

### CH5201Z

Mid Back

- Synchronized Tilt
- · Multi-limited Tilt
- · Easy Tilt Tension Adjustment
- · Height Adjustable Pneumatic Cylinder
- · Black coating Armframes and Base