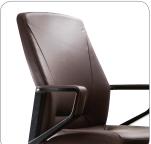

Synchronized & Multi-limited tilting

5-level angle ranges are available for backrest and seat tilting according to the user's posture.

Backrest cover and bucket seat design

Bucket seat shape and a backrest cover with tree pattern design provide comfortable attractive seating and aesthetic satisfaction.