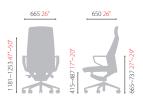

### CH5201Z

Mid Back

- · Synchronized Tilt
- · Multi-limited Tilt
- · Easy Tilt Tension Adjustment
- · Height Adjustable Pneumatic Cylinder
- · Polished Aluminum Armframes and Base

### CH5201Z

Mid Back

- Synchronized Tilt
- · Multi-limited Tilt
- · Easy Tilt Tension Adjustment
- · Height Adjustable Pneumatic Cylinder
- · Black coating Armframes and Base