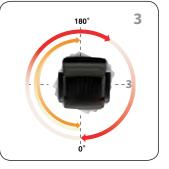

**1.** The synchronized tilting mechanism and infinite locking mechanism are built to reduce lumbar pressure and ensure daylong comfort.

**2.3.** Conference executive chairs feature a unique swivel memory return mechanism that allows the chair to always return to the same set position and makes this chair ideal for executive conference environments.