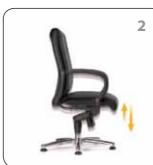

**1.** The synchronized tilting mechanism and infinite locking mechanism are built to reduce lumbar pressure and ensure daylong comfort.

**2.3.** Conference executive chairs feature a unique swivel memory return mechanism that allows the chair to always return to the same set position and makes this chair ideal for executive conference environments.