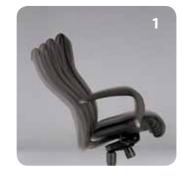

**1.** The synchronized tilting mechanism and infinite locking mechanism are built to reduce lumbar pressure and ensure daylong comfort.

**2.3.** Conference executive chairs feature a unique swivel memory return mechanism that allows the chair to always return to the same set position and makes this chair ideal for executive conference environments.