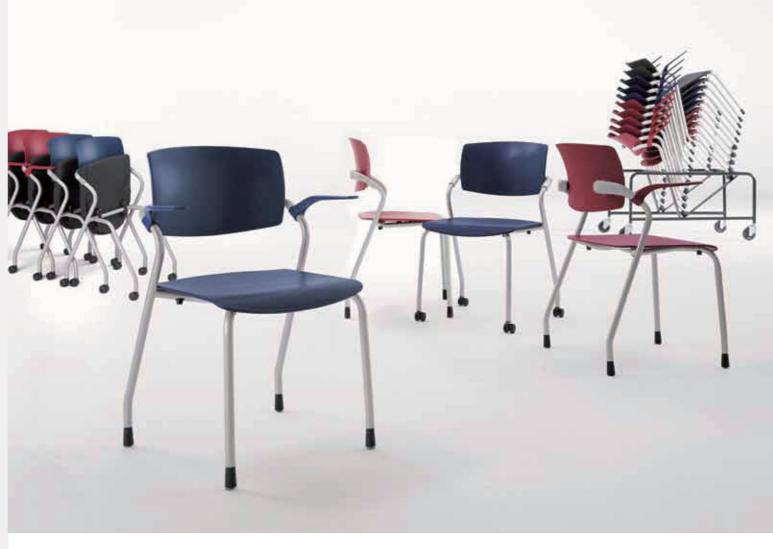

**P3** 

The P3 series are uncomplicated and modern.

The curvy lines and tilting seatback offer optimal seat comfort. The P3 chairs are slim and lightweight for easy handling and stacking, and they are well-suited for a wide range of settings, including conference rooms and classrooms.

**1.** A rubber spacer provides the best flexibility in using the plastic shell, frame and elasticity of a rubber.

- **2.** Felt glides can minimize noise by rubbing with the floor.
- **3.** The stationary glide and mobile caster types are both available.
- **4.** The seat pan folds up and the crossed legs collapse, flattening the chairs forstacking one on top of the others.