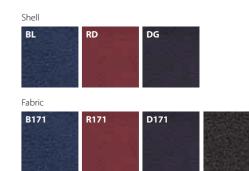

**P3** 

The P3 series are uncomplicated and modern.

The curvy lines and tilting seatback offer optimal seat comfort. The P3 chairs are slim and lightweight for easy handling and stacking, and they are well-suited for a wide range of settings, including conference rooms and classrooms.











**1.** A rubber spacer provides the best flexibility in using the plastic shell, frame and elasticity of a rubber.

- **2.** Felt glides can minimize noise by rubbing with the floor.
- **3.** The stationary glide and mobile caster types are both available.
- **4.** The seat pan folds up and the crossed legs collapse, flattening the chairs forstacking one on top of the others.



Seat color : BK

14