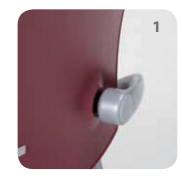

**1.** A rubber spacer provides the best flexibility in using the plastic shell, frame and elasticity of a rubber.

- **2.** Felt glides can minimize noise by rubbing with the floor.
- **3.** The stationary glide and mobile caster types are both available.
- **4.** The seat pan folds up and the crossed legs collapse, flattening the chairs forstacking one on top of the others.