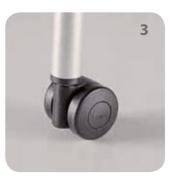

**1.** A rubber spacer provides the best flexibility in using the plastic shell, frame and elasticity of a rubber.

- **2.** Felt glides can minimize noise by rubbing with the floor.
- **3.** The stationary glide and mobile caster types are both available.
- **4.** The seat pan folds up and the crossed legs collapse, flattening the chairs forstacking one on top of the others.