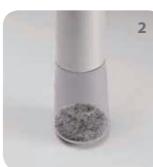

**1.** A rubber spacer provides the best flexibility in using the plastic shell, frame and elasticity of a rubber.

- **2.** Felt glides can minimize noise by rubbing with the floor.
- **3.** The stationary glide and mobile caster types are both available.
- **4.** The seat pan folds up and the crossed legs collapse, flattening the chairs forstacking one on top of the others.