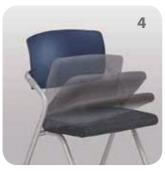

**1.** A rubber spacer provides the best flexibility in using the plastic shell, frame and elasticity of a rubber.

- **2.** Felt glides can minimize noise by rubbing with the floor.
- **3.** The stationary glide and mobile caster types are both available.
- **4.** The seat pan folds up and the crossed legs collapse, flattening the chairs forstacking one on top of the others.