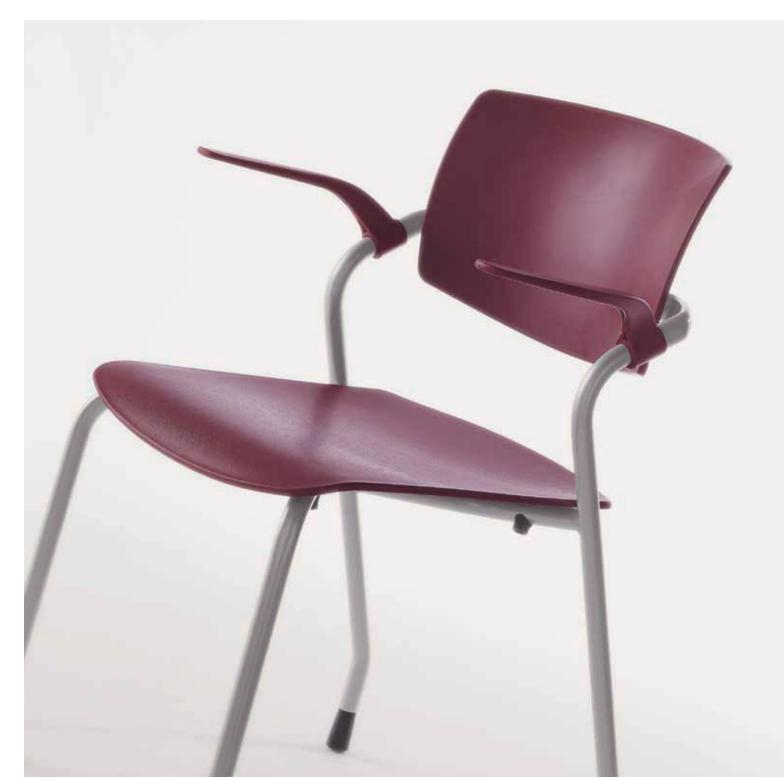

**P3** 

The P3 series are uncomplicated and modern.

The curvy lines and tilting seatback offer optimal seat comfort. The P3 chairs are slim and lightweight for easy handling and stacking, and they are well-suited for a wide range of settings, including conference rooms and classrooms.

**1.** A rubber spacer provides the best flexibility in using the plastic shell, frame and elasticity of a rubber.

- **2.** Felt glides can minimize noise by rubbing with the floor.
- **3.** The stationary glide and mobile caster types are both available.
- **4.** The seat pan folds up and the crossed legs collapse, flattening the chairs forstacking one on top of the others.