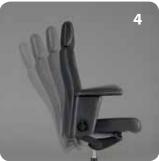

## **MARCUS**

This chair is not for those who simply seek fame or reputation. MARCUS is Fursys' finest executive chair, recommended for those who possess an unspoken elegance and are respected according to the level of their success. Meet this incomparable, top-of-the-grade chair which is made with the finest natural leather and has a lumber support mechanism built into its frame.



















**6.** Premium synchronized tilt provides support that is smoother than the movements of the human body. It provides an ergonomic, comfortable seated posture to protect the user's back.





- **3.** The auto-return center pole chair is perfect for an executive of-
- **4.** fice or conference space. This high-tech mechanism ensures that the rotation as well as height returns to its original position, to always maintain a neat and elegant space. During work or meetings, the chair height can be adjusted according to the sitter's height and the body can be rotated freely. When the sitter rises, the chair returns to its usual height and position.