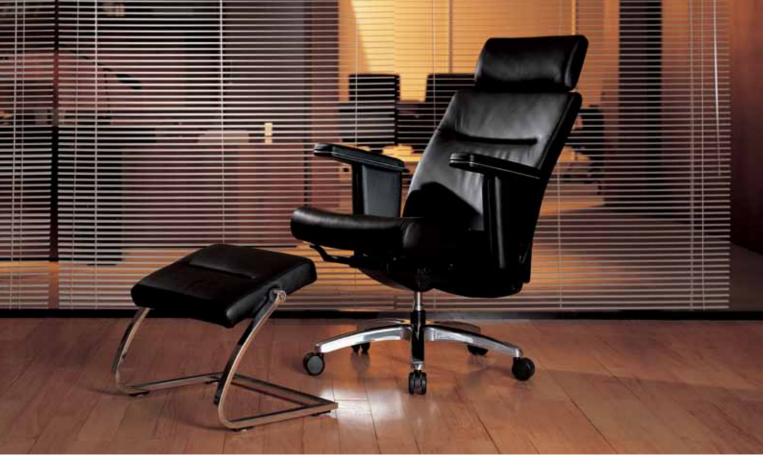

## **MARCUS**

This chair is not for those who simply seek fame or reputation. MARCUS is Fursys' finest executive chair, recommended for those who possess an unspoken elegance and are respected according to the level of their success. Meet this incomparable, top-of-the-grade chair which is made with the finest natural leather and has a lumber support mechanism built into its frame.



















**6.** Premium synchronized tilt provides support that is smoother than the movements of the human body. It provides an ergonomic, comfortable seated posture to protect the user's back.





- **3.** The auto-return center pole chair is perfect for an executive of-
- **4.** fice or conference space. This high-tech mechanism ensures that the rotation as well as height returns to its original position, to always maintain a neat and elegant space. During work or meetings, the chair height can be adjusted according to the sitter's height and the body can be rotated freely. When the sitter rises, the chair returns to its usual height and position.