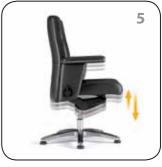

## **MARCUS**

This chair is not for those who simply seek fame or reputation. MARCUS is Fursys' finest executive chair, recommended for those who possess an unspoken elegance and are respected according to the level of their success. Meet this incomparable, top-of-the-grade chair which is made with the finest natural leather and has a lumber support mechanism built into its frame.



















**6.** Premium synchronized tilt provides support that is smoother than the movements of the human body. It provides an ergonomic, comfortable seated posture to protect the user's back.





- **3.** The auto-return center pole chair is perfect for an executive of-
- **4.** fice or conference space. This high-tech mechanism ensures that the rotation as well as height returns to its original position, to always maintain a neat and elegant space. During work or meetings, the chair height can be adjusted according to the sitter's height and the body can be rotated freely. When the sitter rises, the chair returns to its usual height and position.