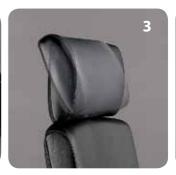

## **MARCUS**

This chair is not for those who simply seek fame or reputation. MARCUS is Fursys' finest executive chair, recommended for those who possess an unspoken elegance and are respected according to the level of their success. Meet this incomparable, top-of-the-grade chair which is made with the finest natural leather and has a lumber support mechanism built into its frame.



















**6.** Premium synchronized tilt provides support that is smoother than the movements of the human body. It provides an ergonomic, comfortable seated posture to protect the user's back.





- **3.** The auto-return center pole chair is perfect for an executive of-
- **4.** fice or conference space. This high-tech mechanism ensures that the rotation as well as height returns to its original position, to always maintain a neat and elegant space. During work or meetings, the chair height can be adjusted according to the sitter's height and the body can be rotated freely. When the sitter rises, the chair returns to its usual height and position.