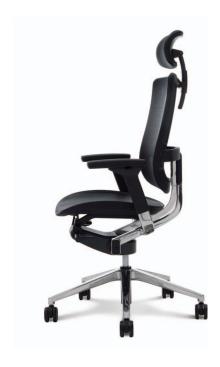

## **Two-pivot Angled Headrest**

Your neck and shoulder can be supported comfortably in any seating position, thanks to two pivots that allow precise adjustments of the angle and the height of the headrest.

## **Adjustable Seat Depth**

By pulling out the lever under the seat, you may adjust the depth of your seating to fit your thigh size.

## Adjustable Armrest, TPU Armpad

The adjustable armrest is height and depth adjustable depending on your physique. The armpad is made of TPU (Thermal Polyurethane), a non-irritating, recyclable material. TPU is also puffy and soft to the touch.

## Adjustable Height

The right-side flat-shaped level below the seating area can be pulled to adjust and minimize the height of the chair to suit your physique.

## CH4200AHPZ

- · Synchronized Tilt
- · Multi Limited Tilt
- · Easy Tilt Tension Adjustment
- Height Adjustable Pneumatic Cylinder
- · Dynamic Back Support
- · Adjustable Headrest (Two-pivot)
- · Dynamic Back Support
- · Adjustable Armrest, TPU Armpad
- · Polished Aluminum Armframes and Base
- · Adjustable Seat Depth