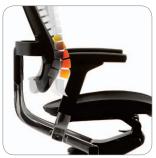

## **Dynamic Back Support**

The lower part of the independent backrest moves forward and fills all empty spaces between the chair and the body to support your lumbar and disperse overall pressure in the back.