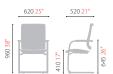

## Adjustable Height

The right-side flat-shaped level below the seating area can be pulled to adjust and minimize the height of the chair to suit your physique.