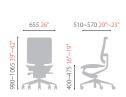

## Adjustable Height

The right-side flat-shaped level below the seating area can be pulled to adjust and minimize the height of the chair to suit your physique.