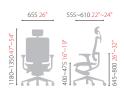

## Adjustable Height

The right-side flat-shaped level below the seating area can be pulled to adjust and minimize the height of the chair to suit your physique.