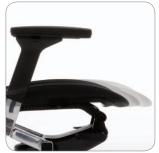

## Adjustable Armrest, TPU Armpad

The adjustable armrest is height and depth adjustable depending on your physique. The armpad is made of TPU (Thermal Polyurethane), a non-irritating, recyclable material. TPU is also puffy and soft to the touch.