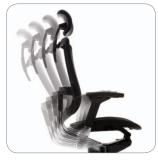

## Synchronized Tilt

The seat plate and backrest tilt independently in response to natural body movements. The tilt mechanism allows the most suitable movement for you different postures