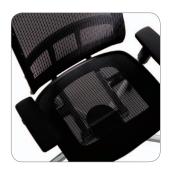

## **Dynamic Back Support**

The lower part of the independent backrest moves forward and fills all empty spaces between the chair and the body to support your lumbar and disperse overall pressure in the back.