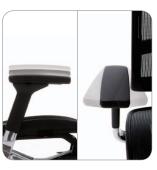

## Adjustable Armrest, TPU Armpad

The adjustable armrest is height and depth adjustable depending on your physique. The armpad is made of TPU (Thermal Polyurethane), a non-irritating, recyclable material. TPU is also puffy and soft to the touch.