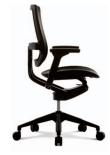

**Seating /** Task Chairs

Let your body and heart relish the charms of ITIS3. Finished with mesh material, ITIS3 series offers you body-fitting comfort and unique design just like tailor-made suit. The simple profile curves and crisp rectangle frame are essential in creating bright and modern spaces.

## Mesh Seat and Backrest

Heat and moisture releasing mesh fabric embraces your body and ensures utmost pleasant feel even over long seating hours. (Padding seat available.)

## **Dynamic Back Support**

The lower part of the independent backrest moves forward and fills all empty spaces between the chair and the body to support your lumbar and disperse overall pressure in the back.

## Synchronized Tilt

The seat plate and backrest tilt independently in response to natural body movements. The tilt mechanism allows the most suitable movement for you different postures

## Adjustable Armrest, TPU Armpad

The adjustable armrest is height and depth adjustable depending on your physique. The armpad is made of TPU (Thermal Polyurethane), a non-irritating, recyclable material. TPU is also puffy and soft to the touch.

## Adjustable Height

The right-side flat-shaped level below the seating area can be pulled to adjust and minimize the height of the chair to suit your physique.