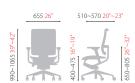

## Adjustable Height

The right-side flat-shaped level below the seating area can be pulled to adjust and minimize the height of the chair to suit your physique.