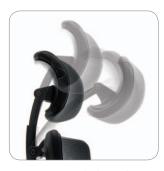

## **Two-pivot Angled Headrest**

Your neck and shoulder can be supported comfortably in any seating position, thanks to two pivots that allow precise adjustments of the angle and the height of the headrest.