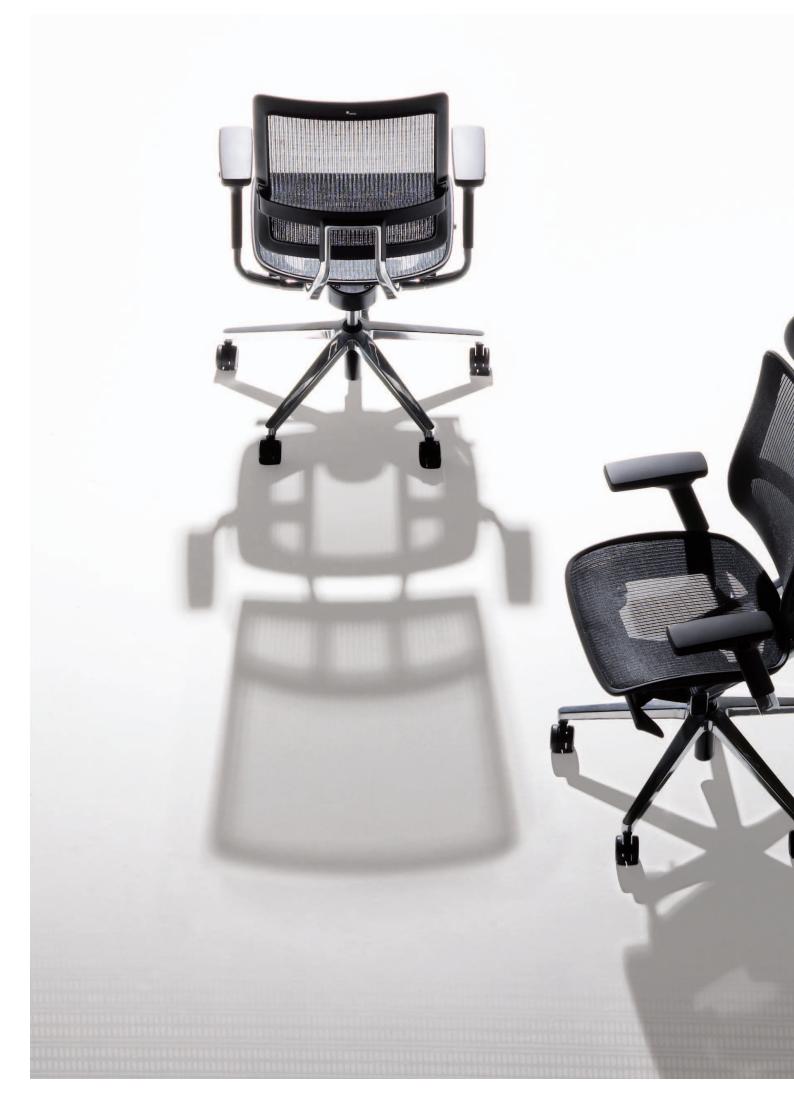

**Seating /** Task Chairs

Let your body and heart relish the charms of ITIS3. Finished with mesh material, ITIS3 series offers you body-fitting comfort and unique design just like tailor-made suit. The simple profile curves and crisp rectangle frame are essential in creating bright and modern spaces.

## Mesh Seat and Backrest

Heat and moisture releasing mesh fabric embraces your body and ensures utmost pleasant feel even over long seating hours. (Padding seat available.)

## **Dynamic Back Support**

The lower part of the independent backrest moves forward and fills all empty spaces between the chair and the body to support your lumbar and disperse overall pressure in the back.

## Synchronized Tilt

The seat plate and backrest tilt independently in response to natural body movements. The tilt mechanism allows the most suitable movement for you different postures

## **Multi Limited Tilt**

More advanced than tilt angle locker, this 5-step multi limiter helps control over your maximum levels of tilt angle depending on your preferred working postures.