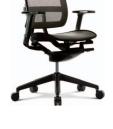

**Seating /** Task Chairs

Let your body and heart relish the charms of ITIS3. Finished with mesh material, ITIS3 series offers you body-fitting comfort and unique design just like tailor-made suit. The simple profile curves and crisp rectangle frame are essential in creating bright and modern spaces.

## Mesh Seat and Backrest

Heat and moisture releasing mesh fabric embraces your body and ensures utmost pleasant feel even over long seating hours. (Padding seat available.)

## **Dynamic Back Support**

The lower part of the independent backrest moves forward and fills all empty spaces between the chair and the body to support your lumbar and disperse overall pressure in the back.

## Adjustable Armrest, TPU Armpad

The adjustable armrest is height and depth adjustable depending on your physique. The armpad is made of TPU (Thermal Polyurethane), a non-irritating, recyclable material. TPU is also puffy and soft to the touch.