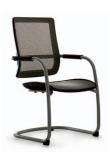

## CH4211Z

- Dynamic Back Support
- · Fixed Armrest
- · Powder Coated Steel Cantilever Frame