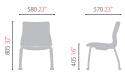

### CH4411FZ

Climaflex Backrest
 4-legs, Glide

Fixed Armrests

Stackable

CH4411MZ

805 32\*

CH4411Z

Climaflex Backrest
 Sled

Fixed Armrests

Stackable