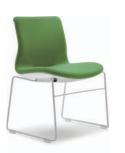

#### EGA VISITOR(T601) series

CH4412FZ

· Climaflex Backrest

CH4412MZ
· Climaflex Backrest

4-legs, Caster Stackable

CH4412Z · Climaflex Backrest · Sled · Stackable