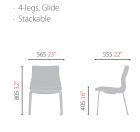

### CH4411FZ

Climaflex Backrest
 4-legs, Glide

Fixed Armrests

Stackable

CH4411MZ

805 32\*

CH4411Z

Climaflex Backrest
 Sled