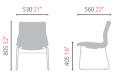

### CH4411FZ

Climaflex Backrest
 4-legs, Glide

Fixed Armrests

Stackable

CH4411MZ

805 32\*

CH4411Z

Climaflex Backrest
 Sled