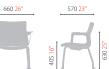

#### EGA VISITOR(T601) series

CH4412FZ

· Climaflex Backrest

CH4412MZ
· Climaflex Backrest

4-legs, Caster Stackable

CH4412Z · Climaflex Backrest · Sled · Stackable