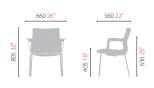

### CH4411FZ

Climaflex Backrest
 4-legs, Glide

Fixed Armrests

Stackable

CH4411MZ

805 32\*

CH4411Z

Climaflex Backrest
 Sled