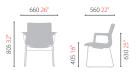

### CH4411FZ

Climaflex Backrest
 4-legs, Glide

Fixed Armrests

Stackable

CH4411MZ

805 32\*

CH4411Z

Climaflex Backrest
 Sled

Fixed Armrests

Stackable