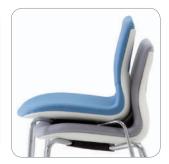

# **EGAVISITOR**

Stylish U shaped back view and colorful, sensual colors of EGA VISITOR series fills the drab space with freshness and dynamism. Application of the special backing material provides not only the flexibility and breathability but also the superb feeling while seated with its ergonomic design. Climaflex back presents pleasantly comfortable atmosphere with flexibility and breathability by applying the functional fabric in a sensuous U shaped design.

## **Design** & Function

U-shaped Backrest Functionality and freedom of movement are expressed in visual and tactile form, through the dynamism of its shape and the elegance of its style.

Various Base Options Available in lux, sled-base, 4leg base and casters, 4leg base and