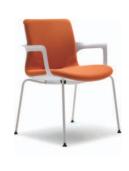

#### EGA VISITOR(T601) series

CH4412FZ

· Climaflex Backrest

CH4412MZ
· Climaflex Backrest

4-legs, Caster Stackable

CH4412Z · Climaflex Backrest · Sled · Stackable