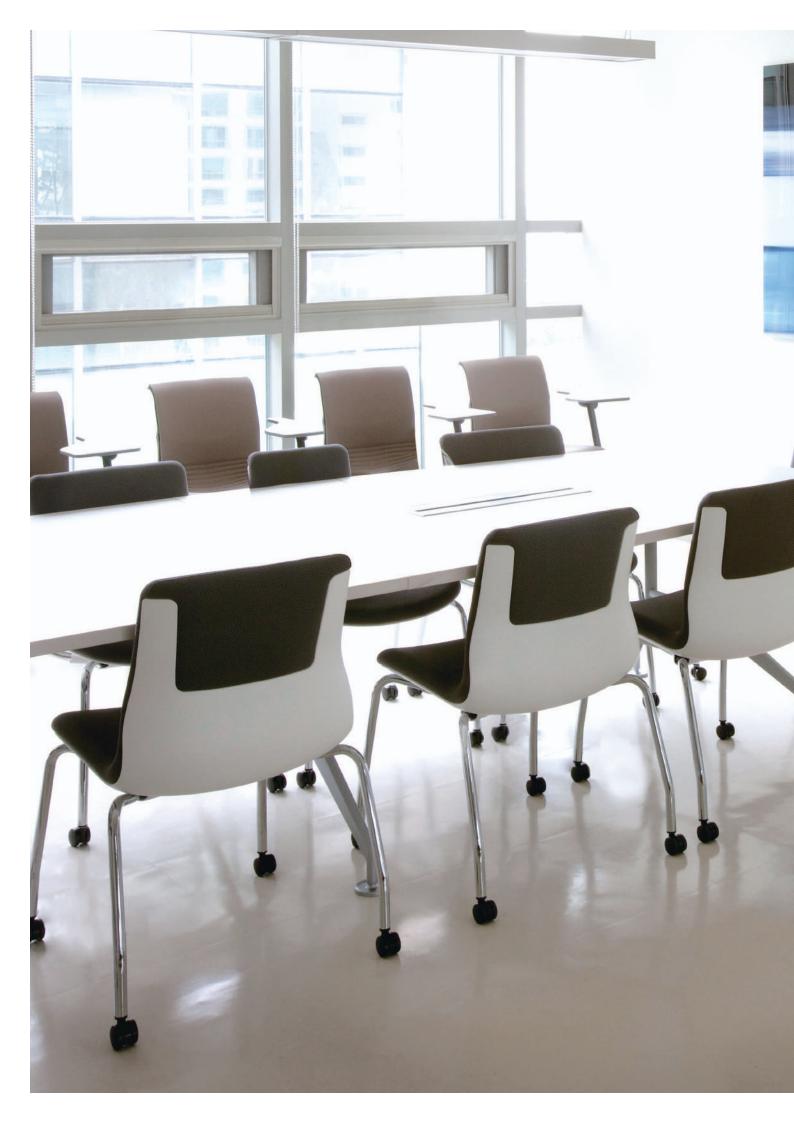

## **Design** & Function

U-shaped Backrest Functionality and freedom of movement are expressed in visual and tactile form, through the dynamism of its shape and the elegance of its style.

Various Base Options Available in lux, sled-base, 4leg base and casters, 4leg base and

glides in white shell and colorful

mesh fabrics.

Leg Finishing Options Legs of all types can be selected from chrome-plated and paint specifications.

Stacking

Stacking is possible to utilize the space efficiently, regardless of whether the armrest is fixed or not. (Lux type excluded / up to 4 chairs)