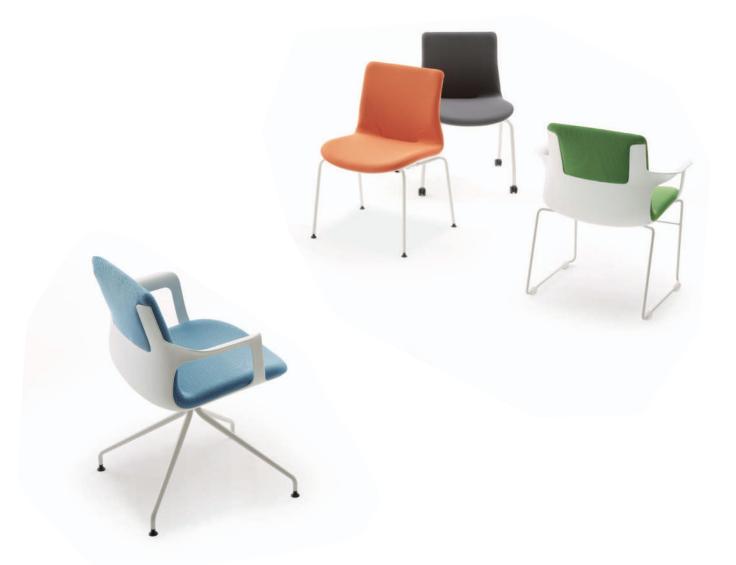

# **EGAVISITOR**

Stylish U shaped back view and colorful, sensual colors of EGA VISITOR series fills the drab space with freshness and dynamism. Application of the special backing material provides not only the flexibility and breathability but also the superb feeling while seated with its ergonomic design. Climaflex back presents pleasantly comfortable atmosphere with flexibility and breathability by applying the functional fabric in a sensuous U shaped design.

## **Design** & Function

U-shaped Backrest Functionality and freedom of movement are expressed in visual and tactile form, through the dynamism of its shape and the elegance of its style.

Various Base Options Available in lux, sled-base, 4leg base and casters, 4leg base and

glides in white shell and colorful

mesh fabrics.

Leg Finishing Options Legs of all types can be selected from chrome-plated and paint specifications.

Stacking

Stacking is possible to utilize the space efficiently, regardless of whether the armrest is fixed or not. (Lux type excluded / up to 4 chairs)