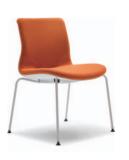

# **EGAVISITOR**

Stylish U shaped back view and colorful, sensual colors of EGA VISITOR series fills the drab space with freshness and dynamism. Application of the special backing material provides not only the flexibility and breathability but also the superb feeling while seated with its ergonomic design. Climaflex back presents pleasantly comfortable atmosphere with flexibility and breathability by applying the functional fabric in a sensuous U shaped design.

## **Design** & Function

U-shaped Backrest Functionality and freedom of movement are expressed in visual and tactile form, through the dynamism of its shape and the elegance of its style.

Various Base Options Available in lux, sled-base, 4leg base and casters, 4leg base and