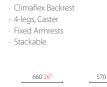

#### EGA VISITOR(T601) series

CH4412FZ

· Climaflex Backrest

CH4412MZ
· Climaflex Backrest

4-legs, Caster Stackable

CH4412Z · Climaflex Backrest · Sled · Stackable