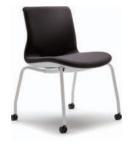

#### EGA VISITOR(T601) series

CH4412FZ

· Climaflex Backrest

CH4412MZ
· Climaflex Backrest

4-legs, Caster Stackable

CH4412Z · Climaflex Backrest · Sled · Stackable