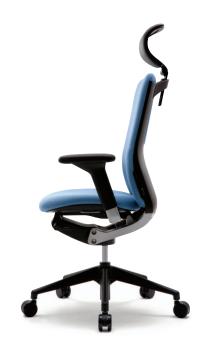

U-shaped Backrest The unique U-shaped backrest shell adapts to the user, movements are free and comfortable.

Adjustable Headrest The headrest minimized pressures on your neck with features of height and angle adjustments giving a support to either your neck area or head depending on the angle you set.

Synchronized Tilt

The seat plate and backrest tilt independently in response to natural body movements. The tilt mechanism allows the most suitable movement for you different postures.

Multi Limited Tilt More advanced than tilt angle locker, this 5-step multi limiter helps control over your maximum levels of tilt angle depending on your preferred working postures.

Adjustable Armrest The adjustable armrest is height and depth adjustable depending on your physique.

Lumbar Support Together with the wellproportionate line backrest, the optional lumbar support gives more effective and sophisticated support to your lumbar.