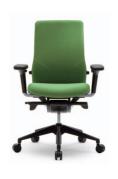

Seating / Task Chairs

The unique U-line backrest of the EGA chair, molded in a single piece, provides the shoulder area with three-dimensional freedom of movement through increased torsion and flexibility, while at the same time providing effective support in the lumbar region. The front of the plastic seat shell is shaped in such a way that the cushion can move freely with the body, avoiding pressure points.

# **Design** & Function

**Climaflex Backrest** 

The EGA marks the premiere of climaflex, a unique, state-of-the-art technology that combines flexibility, ventilation and strength. The exclusive ventilating foam and mesh fabric allow excellent air circulation so that the user's back stays always fresh and dry. EGA is designed by an Italian-born designer, Claudio Bellini.

U-shaped Backrest The unique U-shaped backrest shell adapts to the user, movements are free and comfortable.

Adjustable Headrest The headrest minimized pressures on your neck with features of height and angle adjustments giving a support to either your neck area or head depending on the angle you set.

### CH4400AHZ

- · Climaflex Backrest
- Synchronized Tilt
- Multi Limited Tilt
- · Easy Tilt Tension Adjustment · Height Adjustable Pneumatic Cylinder
- · Adjustable Headrest
- · Adjustable Lumbar Support
  - · Adjustable Armrest
  - · Adjustable Seat Depth