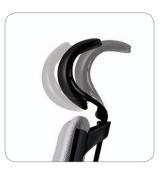

U-shaped Backrest The unique U-shaped backrest shell adapts to the user, movements are free and comfortable.

Adjustable Headrest The headrest minimized pressures on your neck with features of height and angle adjustments giving a support to either your neck area or head depending on the angle you set.