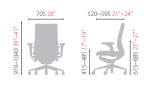

ht and depth adjustable depending on your physique.



Lumbar Support Together with the wellproportionate line backrest, the optional lumbar support gives more effective and sophisticated support to your lumbar.

## **Item List**

### **EGA** series

### CH4400AHZ

- · Climaflex Backrest
- Synchronized Tilt
- Multi Limited Tilt
- · Easy Tilt Tension Adjustment · Height Adjustable Pneumatic Cylinder
- · Adjustable Headrest
- · Adjustable Lumbar Support
  - · Adjustable Armrest
  - · Adjustable Seat Depth

175~1240 47"~49"



#### 520~595 21"~24" 705 <mark>28</mark>"





#### CH4400AZ

- Climaflex Backrest
- Synchronized Tilt
- Multi Limited Tilt
- Easy Tilt Tension Adjustment
- Height Adjustable Pneumatic Cylinder
- · Adjustable Lumbar Support Adjustable Armrest
- · Adjustable Seat Depth