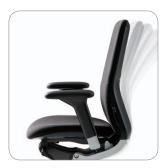

Adjustable Armrest The adjustable armrest is height and depth adjustable depending on your physique.

Lumbar Support Together with the wellproportionate line backrest, the optional lumbar support gives more effective and sophisticated support to your lumbar.