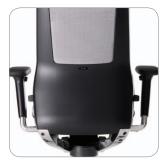

U-shaped Backrest The unique U-shaped backrest shell adapts to the user, movements are free and comfortable.

Adjustable Headrest The headrest minimized pressures on your neck with features of height and angle adjustments giving a support to either your neck area or head depending on the angle you set.

Adjustable Armrest The adjustable armrest is height and depth adjustable depending on your physique.

Lumbar Support Together with the wellproportionate line backrest, the optional lumbar support gives more effective and sophisticated support to your lumbar.