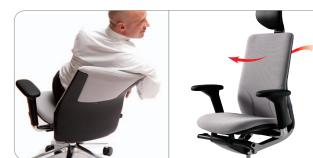

Seating / Task Chairs

The unique U-line backrest of the EGA chair, molded in a single piece, provides the shoulder area with three-dimensional freedom of movement through increased torsion and flexibility, while at the same time providing effective support in the lumbar region. The front of the plastic seat shell is shaped in such a way that the cushion can move freely with the body, avoiding pressure points.

# **Design** & Function

**Climaflex Backrest** 

The EGA marks the premiere of climaflex, a unique, state-of-the-art technology that combines flexibility, ventilation and strength. The exclusive ventilating foam and mesh fabric allow excellent air circulation so that the user's back stays always fresh and dry. EGA is designed by an Italian-born designer, Claudio Bellini.