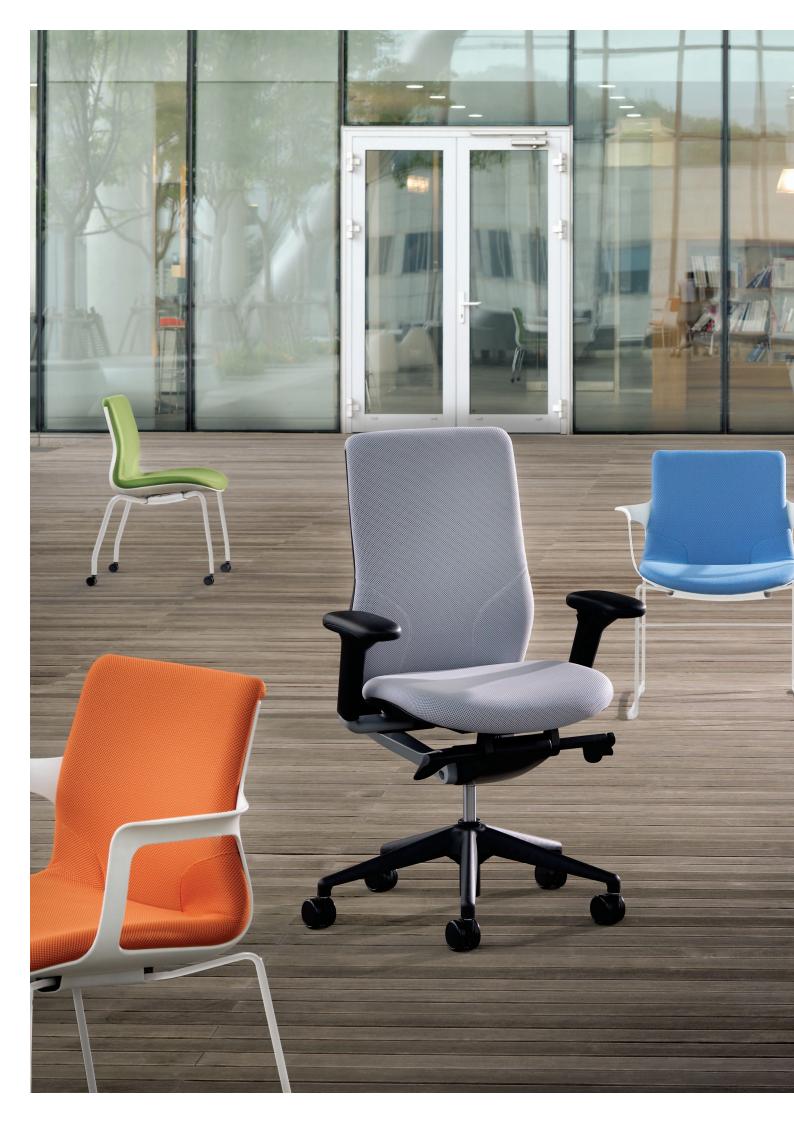

Seating / Task Chairs

The unique U-line backrest of the EGA chair, molded in a single piece, provides the shoulder area with three-dimensional freedom of movement through increased torsion and flexibility, while at the same time providing effective support in the lumbar region. The front of the plastic seat shell is shaped in such a way that the cushion can move freely with the body, avoiding pressure points.

# **Design** & Function

**Climaflex Backrest** 

The EGA marks the premiere of climaflex, a unique, state-of-the-art technology that combines flexibility, ventilation and strength. The exclusive ventilating foam and mesh fabric allow excellent air circulation so that the user's back stays always fresh and dry. EGA is designed by an Italian-born designer, Claudio Bellini.

Adjustable Armrest The adjustable armrest is height and depth adjustable depending on your physique.

Lumbar Support Together with the wellproportionate line backrest, the optional lumbar support gives more effective and sophisticated support to your lumbar.