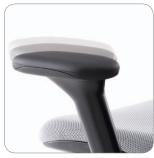

Adjustable Armrest The adjustable armrest is height and depth adjustable depending on your physique.

Lumbar Support Together with the wellproportionate line backrest, the optional lumbar support gives more effective and sophisticated support to your lumbar.