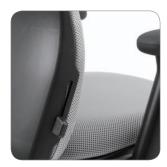

Seating / Task Chairs

The unique U-line backrest of the EGA chair, molded in a single piece, provides the shoulder area with three-dimensional freedom of movement through increased torsion and flexibility, while at the same time providing effective support in the lumbar region. The front of the plastic seat shell is shaped in such a way that the cushion can move freely with the body, avoiding pressure points.

# **Design** & Function

**Climaflex Backrest** 

The EGA marks the premiere of climaflex, a unique, state-of-the-art technology that combines flexibility, ventilation and strength. The exclusive ventilating foam and mesh fabric allow excellent air circulation so that the user's back stays always fresh and dry. EGA is designed by an Italian-born designer, Claudio Bellini.