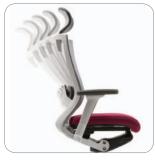

#### Synchronized Tilt

The seat plate and backrest tilt independently in response to natural body movements. The tilt mechanism allows the most suitable movement for your different postures.

#### **Multi Limited Tilt**

More advanced than tilt angle locker, this 5 step multi limiter helps you control over your maximum levels of tilt angles depending on your preferred working postures.