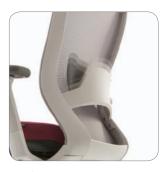

#### **Mesh Back**

The fabric mesh backrest curbs any direction. And have perspiration built on your back by effectively releasing body heat while seated.

#### **Lumbar Support**

The optional lumbar support gives more effective and sophisticated support to your lumbar. By turning each handle for 2 way adjustments of height and depth, you may find its dimensional adjustments of height, best spot for your lumbar support.