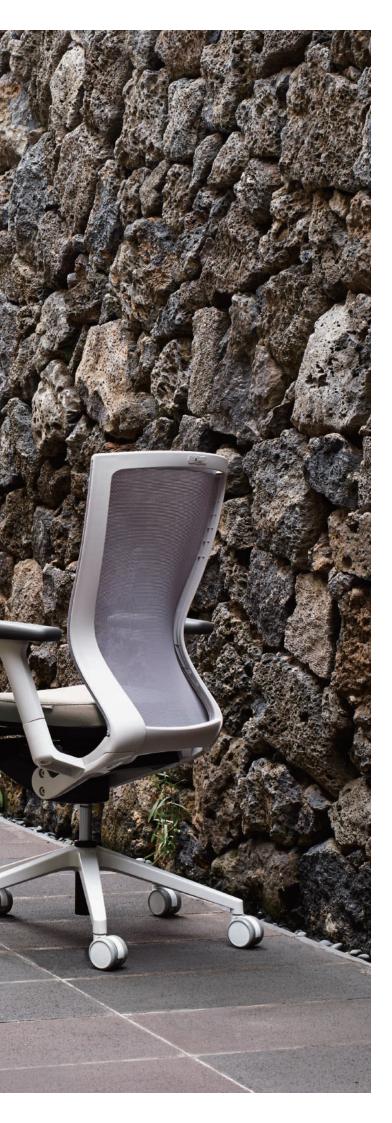

# **TN50**

The beautifully-shaped backrest created with a design motive from the human's well-proportioned build contributes to further ergonomic comfort and stability in your back. With its delightful color, TN50 series fills a new vitality to the space.

#### **Mesh Back**

The fabric mesh backrest curbs any direction. And have perspiration built on your back by effectively releasing body heat while seated.

#### Synchronized Tilt

The seat plate and backrest tilt independently in response to natural body movements. The tilt mechanism allows the most suitable movement for your different postures.

#### **Highly Elastic Memory Foam Sponge Seat**

Dual structure of memory foam and highly elastic sponge which matches up the weight and posture of the users provides comfort seating.

The base has two material types, plastic and the polished aluminum with powder coating.