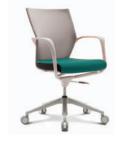

### CHN4301WCZ

- · General Tilt
- · Tilt Locking · Fixed Armrest
- · Height Adjustable Pneumatic Cylinder
- Memory Foam Seat
- Nylon base

#### CHN4301WZ

- · Fixed Armrest
- Height Adjustable Pneumatic Cylinder
- Memory Foam Seat
- Nylon base