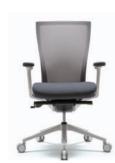

# **TN50**

The beautifully-shaped backrest created with a design motive from the human's well-proportioned build contributes to further ergonomic comfort and stability in your back. With its delightful color, TN50 series fills a new vitality to the space.

#### **Mesh Back**

The fabric mesh backrest curbs any direction. And have perspiration built on your back by effectively releasing body heat while seated.

#### **Adjustable Headrest**

The headrest minimizes pressures on your neck disks with features of height and angle adjustments giving a support to either your neck area or head depending on the angle you set.

#### Synchronized Tilt

The seat plate and backrest tilt independently in response to natural body movements. The tilt mechanism allows the most suitable movement for your different postures.

#### **Lumbar Support**

The optional lumbar support gives more effective and sophisticated support to your lumbar. By turning each handle for 2 way adjustments of height and depth, you may find its dimensional adjustments of height, best spot for your lumbar support.

#### **Adjustable Armrests**

The armrests has two types of the fixed and the adjustable. The optional adjustable armrest supports your forearms with 3 pivot and depth.

#### **Highly Elastic Memory Foam Sponge Seat**

Dual structure of memory foam and highly elastic sponge which matches up the weight and posture of the users provides comfort seating.

The base has two material types, plastic and the polished aluminum with powder coating.