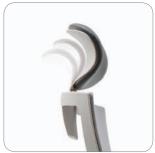

#### **Adjustable Headrest**

The headrest minimizes pressures on your neck disks with features of height and angle adjustments giving a support to either your neck area or head depending on the angle you set.