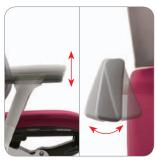

#### **Adjustable Armrests**

The armrests has two types of the fixed and the adjustable. The optional adjustable armrest supports your forearms with 3 pivot and depth.