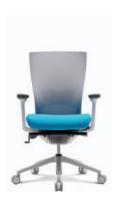

# **TN50**

The beautifully-shaped backrest created with a design motive from the human's well-proportioned build contributes to further ergonomic comfort and stability in your back. With its delightful color, TN50 series fills a new vitality to the space.

#### **Mesh Back**

The fabric mesh backrest curbs any direction. And have perspiration built on your back by effectively releasing body heat while seated.

#### **Adjustable Headrest**

The headrest minimizes pressures on your neck disks with features of height and angle adjustments giving a support to either your neck area or head depending on the angle you set.

#### Synchronized Tilt

The seat plate and backrest tilt independently in response to natural body movements. The tilt mechanism allows the most suitable movement for your different postures.

#### **Lumbar Support**

The optional lumbar support gives more effective and sophisticated support to your lumbar. By turning each handle for 2 way adjustments of height and depth, you may find its dimensional adjustments of height, best spot for your lumbar support.

#### **Adjustable Armrests**

The armrests has two types of the fixed and the adjustable. The optional adjustable armrest supports your forearms with 3 pivot and depth.

#### **Highly Elastic Memory Foam Sponge Seat**

Dual structure of memory foam and highly elastic sponge which matches up the weight and posture of the users provides comfort seating.

The base has two material types, plastic and the polished aluminum with powder coating.