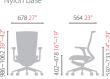

4300WAHZ

- Synchronized Tilt
- Multi Limited Tilt
- Easy Tilt Tension Adjustment
- Height Adjustable Pneumatic Cylinder
- Adjustable Headrest
- Adjustable Lumbar Support
- Adjustable Armrest
- Nylon Base
- Forward Tilt Mechanism
- Adjustable Seat Depth
- Memory Foam Seat





#### CHN4300WRAHZ

- Synchronized Tilt
- Multi Limited Tilt
- Easy Tilt Tension Adjustment
- Height Adjustable Pneumatic Cylinder
- Adjustable Headrest
- Adjustable Armrest
- Nylon Base
- Forward Tilt Mechanism
- Adjustable Seat Depth
- Memory Foam Seat





#### CHN4300WAZ

- $Synchronized\, Tilt$
- Multi Limited Tilt
- Easy Tilt Tension Adjustment
- Height Adjustable Pneumatic Cylinder
- Adjustable Lumbar Support
- Adjustable Armrest
- Forward Tilt Mechanism
- Adjustable Seat Depth
- Memory Foam Seat
- Nylon base





#### CHN4300WRAZ

- $Synchronized\, Tilt$
- Multi Limited Tilt
- Easy Tilt Tension Adjustment
- Height Adjustable Pneumatic Cylinder
- Adjustable Armrest
- Forward Tilt Mechanism
- Adjustable Seat Depth
- Memory Foam Seat
- Nylon base





### CHN4301WCZ

- · General Tilt
- · Tilt Locking · Fixed Armrest
- · Height Adjustable Pneumatic Cylinder
- Memory Foam Seat
- Nylon base





#### CHN4301WZ

- · Fixed Armrest
- Height Adjustable Pneumatic Cylinder
- Memory Foam Seat
- Nylon base





#### CH4309QZ

Seat Cover (Only Fabric)



#### CH4309CZ

· Hanger (without Headrest Spec.)



#### Mesh & Fahric

| MESTI & FADIIC |      |      |     |      |      |
|----------------|------|------|-----|------|------|
| 371            | 452  | 454  | 457 | 833A | 834C |
|                |      |