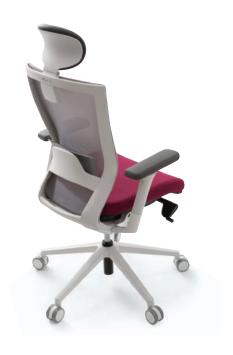

# **TN50**

The beautifully-shaped backrest created with a design motive from the human's well-proportioned build contributes to further ergonomic comfort and stability in your back. With its delightful color, TN50 series fills a new vitality to the space.

#### **Mesh Back**

The fabric mesh backrest curbs any direction. And have perspiration built on your back by effectively releasing body heat while seated.

#### **Adjustable Headrest**

The headrest minimizes pressures on your neck disks with features of height and angle adjustments giving a support to either your neck area or head depending on the angle you set.

#### **Lumbar Support**

The optional lumbar support gives more effective and sophisticated support to your lumbar. By turning each handle for 2 way adjustments of height and depth, you may find its dimensional adjustments of height, best spot for your lumbar support.

#### **Adjustable Armrests**

The armrests has two types of the fixed and the adjustable. The optional adjustable armrest supports your forearms with 3 pivot and depth.

#### **Highly Elastic Memory Foam Sponge Seat**

Dual structure of memory foam and highly elastic sponge which matches up the weight and posture of the users provides comfort seating.

The base has two material types, plastic and the polished aluminum with powder coating.