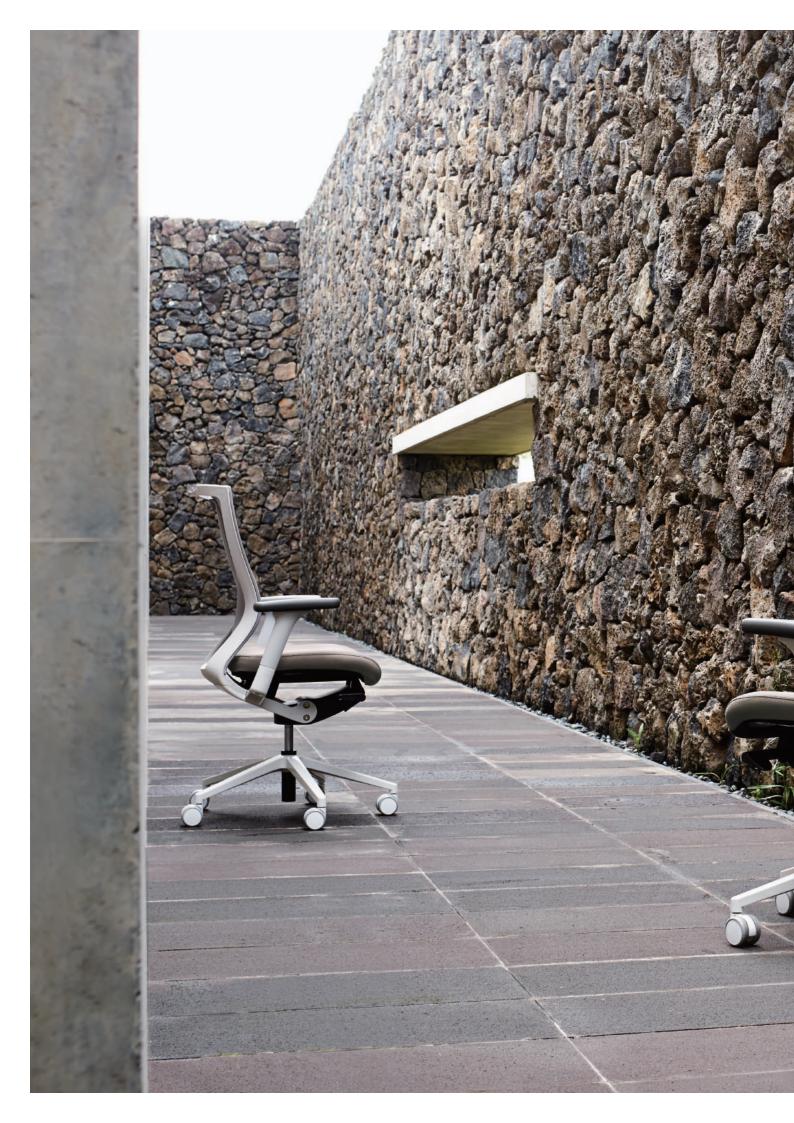

# **TN50**

The beautifully-shaped backrest created with a design motive from the human's well-proportioned build contributes to further ergonomic comfort and stability in your back. With its delightful color, TN50 series fills a new vitality to the space.

#### **Mesh Back**

The fabric mesh backrest curbs any direction. And have perspiration built on your back by effectively releasing body heat while seated.

#### Synchronized Tilt

The seat plate and backrest tilt independently in response to natural body movements. The tilt mechanism allows the most suitable movement for your different postures.

#### **Highly Elastic Memory Foam Sponge Seat**

Dual structure of memory foam and highly elastic sponge which matches up the weight and posture of the users provides comfort seating.

The base has two material types, plastic and the polished aluminum with powder coating.