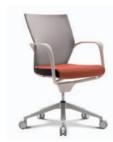

### CHN4301WCZ

- · General Tilt
- · Tilt Locking · Fixed Armrest
- · Height Adjustable Pneumatic Cylinder
- Memory Foam Seat
- Nylon base

#### CHN4301WZ

- · Fixed Armrest
- Height Adjustable Pneumatic Cylinder
- Memory Foam Seat
- Nylon base