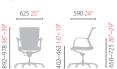

### CHN4301WCZ

- · General Tilt
- · Tilt Locking · Fixed Armrest
- · Height Adjustable Pneumatic Cylinder
- Memory Foam Seat
- Nylon base

#### CHN4301WZ

- · Fixed Armrest
- Height Adjustable Pneumatic Cylinder
- Memory Foam Seat
- Nylon base