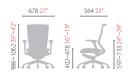

le Seat Depth
- Memory Foam Seat





#### CHN4300WRAHZ

- Synchronized Tilt
- Multi Limited Tilt
- Easy Tilt Tension Adjustment
- Height Adjustable Pneumatic Cylinder
- Adjustable Headrest
- Adjustable Armrest
- Nylon Base
- Forward Tilt Mechanism
- Adjustable Seat Depth
- Memory Foam Seat





#### CHN4300WAZ

- $Synchronized\, Tilt$
- Multi Limited Tilt
- Easy Tilt Tension Adjustment
- Height Adjustable Pneumatic Cylinder
- Adjustable Lumbar Support
- Adjustable Armrest
- Forward Tilt Mechanism
- Adjustable Seat Depth
- Memory Foam Seat
- Nylon base





#### CHN4300WRAZ

- $Synchronized\, Tilt$
- Multi Limited Tilt
- Easy Tilt Tension Adjustment
- Height Adjustable Pneumatic Cylinder
- Adjustable Armrest
- Forward Tilt Mechanism
- Adjustable Seat Depth
- Memory Foam Seat
- Nylon base





### CHN4301WCZ

- · General Tilt
- · Tilt Locking · Fixed Armrest
- · Height Adjustable Pneumatic Cylinder
- Memory Foam Seat
- Nylon base





#### CHN4301WZ

- · Fixed Armrest
- Height Adjustable Pneumatic Cylinder
- Memory Foam Seat
- Nylon base





#### CH4309QZ

Seat Cover (Only Fabric)



#### CH4309CZ

· Hanger (without Headrest Spec.)



#### Mesh & Fahric

| MESTI & FADIIC |      |      |     |      |      |
|----------------|------|------|-----|------|------|
| 371            | 452  | 454  | 457 | 833A | 834C |
|                |      |      |     |      |      |
| 837C           | 838A | 838L | 839 | 561  |      |
|                |      |      |     |      |      |

Mesh Color