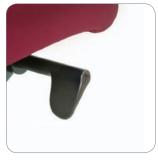

#### **Adjustable Armrests**

The armrests has two types of the fixed and the adjustable. The optional adjustable armrest supports your forearms with 3 pivot and depth.