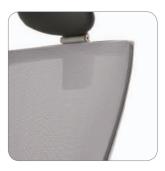

#### **Mesh Back**

The fabric mesh backrest curbs any direction. And have perspiration built on your back by effectively releasing body heat while seated.