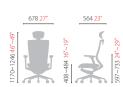

ot for your lumbar support.



#### **Adjustable Armrests**

The armrests has two types of the fixed and the adjustable. The optional adjustable armrest supports your forearms with 3 pivot and depth.



#### **Highly Elastic Memory Foam Sponge Seat**

Dual structure of memory foam and highly elastic sponge which matches up the weight and posture of the users provides comfort seating.



The base has two material types, plastic and the polished aluminum with powder coating.

### **Item List**

#### TN50 series



#### CHN4300WAHZ

- Synchronized Tilt
- Multi Limited Tilt
- Easy Tilt Tension Adjustment
- Height Adjustable Pneumatic Cylinder
- Adjustable Headrest
- Adjustable Lumbar Support
- Adjustable Armrest
- Nylon Base
- Forward Tilt Mechanism
- Adjustable Seat Depth
- Memory Foam Seat





#### CHN4300WRAHZ

- Synchronized Tilt
- Multi Limited Tilt
- Easy Tilt Tension Adjustment
- Height Adjustable Pneumatic Cylinder
- Adjustable Headrest
- Adjustable Armrest
- Nylon Base
- Forward Tilt Mechanism
- Adjustable Seat Depth
- Memory Foam Seat





#### CHN4300WAZ

- $Synchronized\, Tilt$
- Multi Limited Tilt
- Easy Tilt Tension Adjustment
- Height Adjustable Pneumatic Cylinder
- Adjustable Lumbar Support
- Adjustable Armrest
- Forward Tilt Mechanism
- Adjustable Seat Depth
- Memory Foam Seat
- Nylon base





#### CHN4300WRAZ

- $Synchronized\, Tilt$
- Multi Limited Tilt
- Easy Tilt Tension Adjustment
- Height Adjustable Pneumatic Cylinder
- Adjustable Armrest
- Forward Tilt Mechanism
- Adjustable Seat Depth
- Memory Foam Seat
- Nylon base





### CHN4301WCZ

- · General Ti