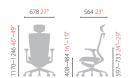

ructure of memory foam and highly elastic sponge which matches up the weight and posture of the users provides comfort seating.



The base has two material types, plastic and the polished aluminum with powder coating.

### **Item List**

#### TN50 series



#### CHN4300WAHZ

- Synchronized Tilt
- Multi Limited Tilt
- Easy Tilt Tension Adjustment
- Height Adjustable Pneumatic Cylinder
- Adjustable Headrest
- Adjustable Lumbar Support
- Adjustable Armrest
- Nylon Base
- Forward Tilt Mechanism
- Adjustable Seat Depth
- Memory Foam Seat





#### CHN4300WRAHZ

- Synchronized Tilt
- Multi Limited Tilt
- Easy Tilt Tension Adjustment
- Height Adjustable Pneumatic Cylinder
- Adjustable Headrest
- Adjustable Armrest
- Nylon Base
- Forward Tilt Mechanism
- Adjustable Seat Depth
- Memory Foam Seat





#### CHN4300WAZ

- $Synchronized\, Tilt$
- Multi Limited Tilt
- Easy Tilt Tension Adjustment
- Height Adjustable Pneumatic Cylinder
- Adjustable Lumbar Support
- Adjustable Armrest
- Forward Tilt Mechanism
- Adjustable Seat Depth
- Memory Foam Seat
- Nylon base





#### CHN4300WRAZ

- $Synchronized\, Tilt$
- Multi Limited Tilt
- Easy Tilt Tension Adjustment
- Height Adjustable Pneumatic Cylinder
- Adjustable Armrest
- Forward Tilt Mechanism
- Adjustable Seat Depth
- Memory Foam Seat
- Nylon base





### CHN4301WCZ

- · General Tilt
- · Tilt Locking · Fixed Armrest
- · Height Adjustable Pneumatic Cylinder
- Memory Foam Seat
- Nylon base





#### CHN4301WZ

- · Fixed Armrest
- Height Adjustable Pneumatic Cylinder
- Memory Foam Seat
- Nylon base





#### CH4309QZ

Seat Cover (Only Fab