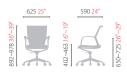

### CHN4301WCZ

- · General Tilt
- · Tilt Locking · Fixed Armrest
- · Height Adjustable Pneumatic Cylinder
- Memory Foam Seat
- Nylon base

#### CHN4301WZ

- · Fixed Armrest
- Height Adjustable Pneumatic Cylinder
- Memory Foam Seat
- Nylon base