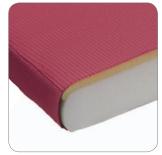

#### **Highly Elastic Memory Foam Sponge Seat**

Dual structure of memory foam and highly elastic sponge which matches up the weight and posture of the users provides comfort seating.

The base has two material types, plastic and the polished aluminum with powder coating.