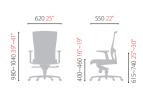

# CH2800AHZ

- Synchronized tilt
- Multi Lock
- Adjustable Lumbar Support
- Adjustable Height
- Adjustable Headrest Adjustable Armrest
- Urethane Meshed Backrest

### CH2800AZ

- ${\it Synchronized\, Tilt}$
- Multi Lock
- Adjustable Lumbar Support
- Adjustable Height
- Adjustable Armrest
- Urethane Meshed Backrest