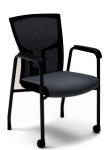

stable according to the user's body shape and posture. (Attachment unavailable)



### Synchronized Tilt

The synchronized tilt system helps users to maintain a comfortable working posture. A locking position can be maintained at various positions from upright to declined.



# **Lumbar Support**

The ergonomic lumbar support can be easily adjusted according to the user's body shape in order to support the user's lumbar area posture in seating.

## ITIS2(CH2800) series



# CH2800AHZ

- Synchronized tilt
- Multi Lock
- Adjustable Lumbar Support
- Adjustable Height
- Adjustable Headrest Adjustable Armrest
- Urethane Meshed Backrest





### CH2800AZ

- ${\it Synchronized\, Tilt}$
- Multi Lock
- Adjustable Lumbar Support
- Adjustable Height
- Adjustable Armrest
- Urethane Meshed Backrest





#### CH2811Z

- · Conference
- Urethane Meshed Backrest



## Fabric