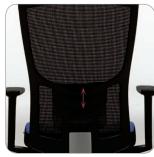

# **Lumbar Support**

The ergonomic lumbar support can be easily adjusted according to the user's body shape in order to support the user's lumbar area posture in seating.