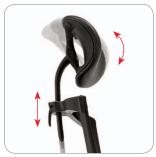

### Adjustable Headrest

Ergonomically designed, while supporting one's head comfortably, the headrest is height and angle adjustable according to the user's body shape and posture. (Attachment unavailable)