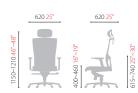

# CH2800AHZ

- Synchronized tilt
- Multi Lock
- Adjustable Lumbar Support
- Adjustable Height
- Adjustable Headrest Adjustable Armrest
- Urethane Meshed Backrest

### CH2800AZ

- ${\it Synchronized\, Tilt}$
- Multi Lock
- Adjustable Lumbar Support
- Adjustable Height
- Adjustable Armrest
- Urethane Meshed Backrest