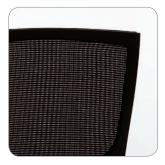

#### Mesh Back

Mesh, which is made of mole and urethane, has very soft feel as well as being elastic and durable.