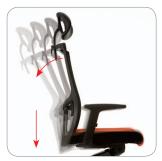

### Synchronized Tilt

The synchronized tilt system helps users to maintain a comfortable working posture. A locking position can be maintained at various positions from upright to declined.

# **Lumbar Support**

The ergonomic lumbar support can be easily adjusted according to the user's body shape in order to support the user's lumbar area posture in seating.