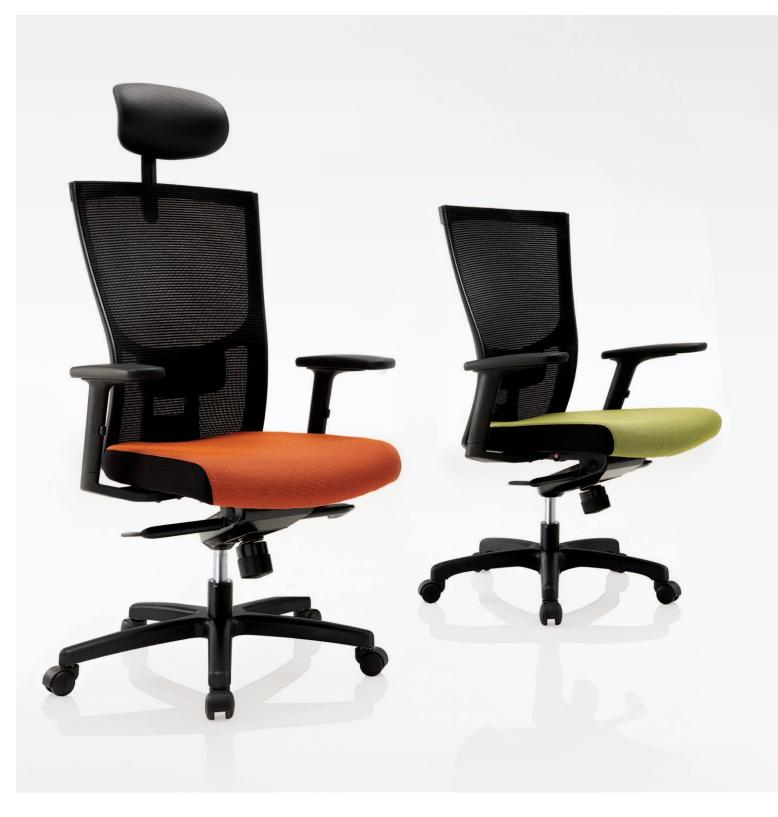

**Seating** / Task Chairs

The restyled ITIS2 series feature stylish lines for a modern look. The backrest with urethane-mesh finish provides optimal support, and various adjustable settings quickly and easily make the chair conform to any body type. Ergonomics and aesthetics are both prominent aspects of this great chair.

## ITIS2(CH2800) series

# CH2800AHZ

- Synchronized tilt
- Multi Lock
- Adjustable Lumbar Support
- Adjustable Height
- Adjustable Headrest Adjustable Armrest
- Urethane Meshed Backrest

### CH2800AZ

- ${\it Synchronized\, Tilt}$
- Multi Lock
- Adjustable Lumbar Support
- Adjustable Height
- Adjustable Armrest
- Urethane Meshed Backrest