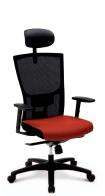

**Seating** / Task Chairs

The restyled ITIS2 series feature stylish lines for a modern look. The backrest with urethane-mesh finish provides optimal support, and various adjustable settings quickly and easily make the chair conform to any body type. Ergonomics and aesthetics are both prominent aspects of this great chair.

# CH2800AHZ

- Synchronized tilt
- Multi Lock
- Adjustable Lumbar Support
- Adjustable Height
- Adjustable Headrest Adjustable Armrest
- Urethane Meshed Backrest

### CH2800AZ

- ${\it Synchronized\, Tilt}$
- Multi Lock
- Adjustable Lumbar Support
- Adjustable Height
- Adjustable Armrest
- Urethane Meshed Backrest