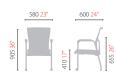

achment unavailable)



### Synchronized Tilt

The synchronized tilt system helps users to maintain a comfortable working posture. A locking position can be maintained at various positions from upright to declined.



# **Lumbar Support**

The ergonomic lumbar support can be easily adjusted according to the user's body shape in order to support the user's lumbar area posture in seating.

## ITIS2(CH2800) series



# CH2800AHZ

- Synchronized tilt
- Multi Lock
- Adjustable Lumbar Support
- Adjustable Height
- Adjustable Headrest Adjustable Armrest
- Urethane Meshed Backrest





### CH2800AZ

- ${\it Synchronized\, Tilt}$
- Multi Lock
- Adjustable Lumbar Support
- Adjustable Height
- Adjustable Armrest
- Urethane Meshed Backrest





#### CH2811Z

- · Conference
- Urethane Meshed Backrest



## Fabric