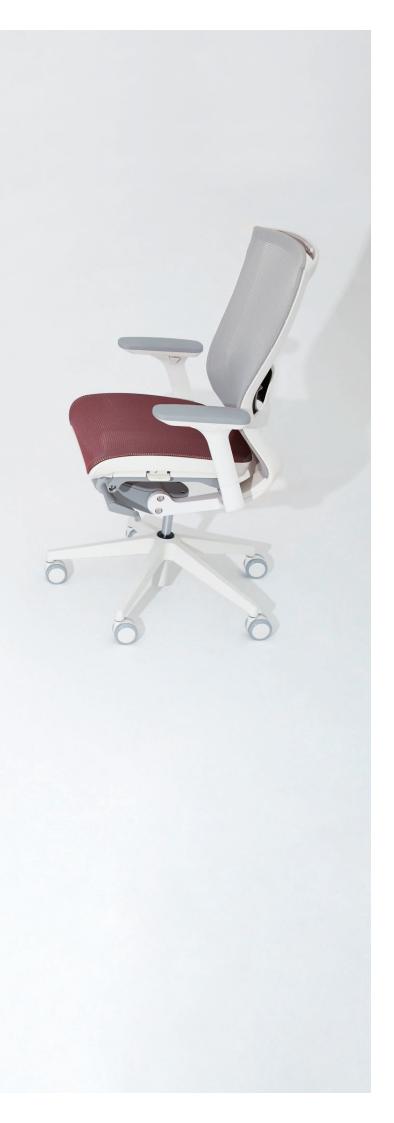

## **Design & Function**

Synchronized Tilt

The back plate and the seat plate incline at different angles to support users.

**Multi-Limited Tilting** 

Selective range of tilting angle depending on body posture.

Depth adjustment of seat

Easy adjustment of front and rear position of seat in accordance with body shape to maintain correct posture.

Seat cover accessories

Depending on the individual's taste or usage conditions, seat cover is available.

\* Available for purchase

Adjustable lumbar support

Adjustable position of lumbar support according to user's body. (height, depth)

Height / front / rear adjustable headrest

Height and angle are easily adjustable according to body shape and posture change.

Adjustable Armrest & Urethane Arm Pad

Armrests with adjustable height and angle, top-quality urethane molded arm pads that ensure softness and long durability.

Mesh material seat

Mesh material with open frame structure presents refreshing usage by distributing body pressure evenly on the seat.