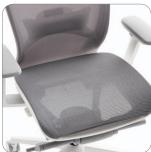

Adjustable Armrest & Urethane Arm Pad

Armrests with adjustable height and angle, top-quality urethane molded arm pads that ensure softness and long durability.

Mesh material seat

Mesh material with open frame structure presents refreshing usage by distributing body pressure evenly on the seat.