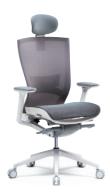

# **CH6100W**

The CH6100W decorates the space gaily.
Soft microfiber and solid nylon weave mesh seats
ensure a comfortable and refreshing work
environment.