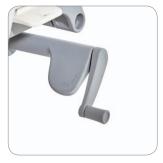

## **Design & Function**

Synchronized Tilt

The back plate and the seat plate incline at different angles to support users.

**Multi-Limited Tilting** 

Selective range of tilting angle depending on body posture.