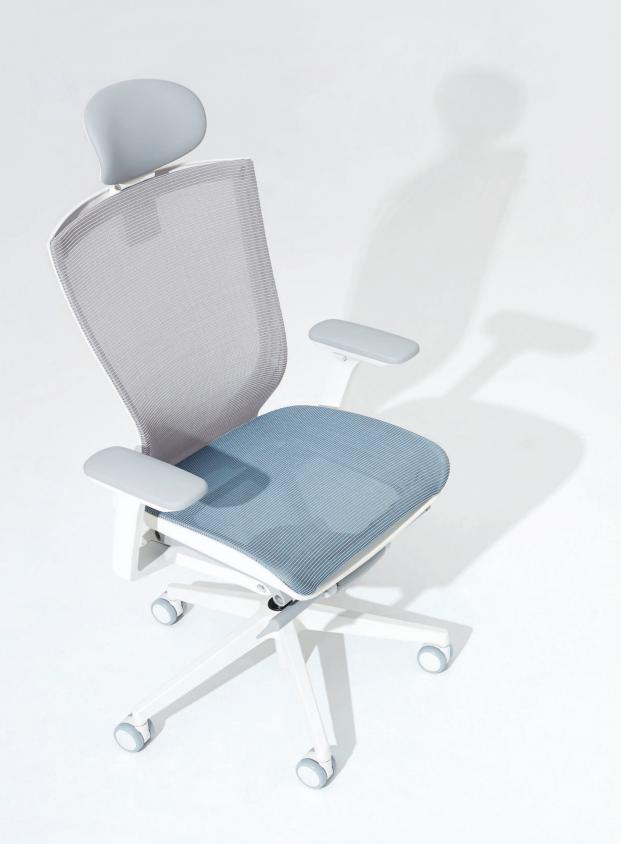

## **Design & Function**

Synchronized Tilt

The back plate and the seat plate incline at different angles to support users.

**Multi-Limited Tilting** 

Selective range of tilting angle depending on body posture.

Depth adjustment of seat

Easy adjustment of front and rear position of seat in accordance with body shape to maintain correct posture.

Seat cover accessories

Depending on the individual's taste or usage conditions, seat cover is available.

\* Available for purchase

Adjustable lumbar support

Adjustable position of lumbar support according to user's body. (height, depth)

Height / front / rear adjustable headrest

Height and angle are easily adjustable according to body shape and posture change.

Adjustable Armrest & Urethane Arm Pad

Armrests with adjustable height and angle, top-quality urethane molded arm pads that ensure softness and long durability.

Mesh material seat

Mesh material with open frame structure presents refreshing usage by distributing body pressure evenly on the seat.