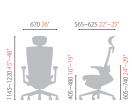

Depth adjustment of seat

Easy adjustment of front and rear position of seat in accordance with body shape to maintain correct posture.

Seat cover accessories

Depending on the individual's taste or usage conditions, seat cover is available.

\* Available for purchase

Adjustable lumbar support

Adjustable position of lumbar support according to user's body. (height, depth)

Height / front / rear adjustable headrest

Height and angle are easily adjustable according to body shape and posture change.

Adjustable Armrest & Urethane Arm Pad

Armrests with adjustable height and angle, top-quality urethane molded arm pads that ensure softness and long durability.

Mesh material seat

Mesh material with open frame structure presents refreshing usage by distributing body pressure evenly on the seat.