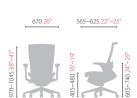

#### CH6100W series

#### CH6100WAHZ

- Synchronized TiltMulti Limited Tilt
- · Adjustable Headrest
- Adjustable Lumbar Support
- Adjustable Armrest
- Adjustable Seat Depth

#### CH6100WRAHZ

- Synchronized Tilt
- Multi Limited Tilt
- Adjustable Headrest
- Adjustable Lumbar Support
- Adjustable Armrest
- Adjustable Seat Depth

#### CH6100WAZ

- · Synchronized Tilt · Multi Limited Tilt
- · Adjustable Lumbar Support
- Adjustable Armrest
- Adjustable Seat Depth

#### CH6100WRAZ

- Synchronized Tilt
- Multi Limited Tilt
- Adjustable Armrest
- Adjustable Seat Depth