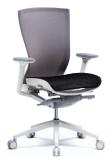

#### CH6100WAZ

- · Synchronized Tilt · Multi Limited Tilt
- · Adjustable Lumbar Support
- Adjustable Armrest
- Adjustable Seat Depth

#### CH6100WRAZ

- Synchronized Tilt
- Multi Limited Tilt
- Adjustable Armrest
- Adjustable Seat Depth