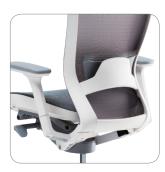

\* Available for purchase

Adjustable lumbar support

Adjustable position of lumbar support according to user's body. (height, depth)

Height / front / rear adjustable headrest

Height and angle are easily adjustable according to body shape and posture change.