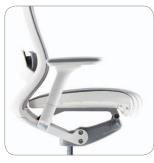

Adjustable Armrest & Urethane Arm Pad

Armrests with adjustable height and angle, top-quality urethane molded arm pads that ensure softness and long durability.

Mesh material seat

Mesh material with open frame structure presents refreshing usage by distributing body pressure evenly on the seat.

\* Available for purchase

Adjustable lumbar support

Adjustable position of lumbar support according to user's body. (height, depth)

Height / front / rear adjustable headrest

Height and angle are easily adjustable according to body shape and posture change.