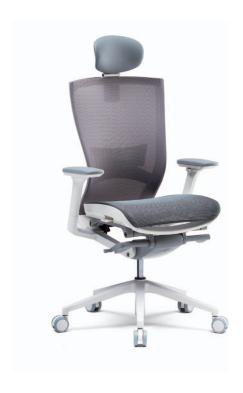

#### CH6100WAHZ

- Synchronized TiltMulti Limited Tilt
- · Adjustable Headrest
- Adjustable Lumbar Support
- Adjustable Armrest
- Adjustable Seat Depth

#### CH6100WRAHZ

- Synchronized Tilt
- Multi Limited Tilt
- Adjustable Headrest
- Adjustable Lumbar Support
- Adjustable Armrest
- Adjustable Seat Depth