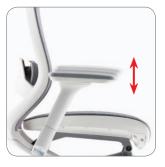

Adjustable Armrest & Urethane Arm Pad

Armrests with adjustable height and angle, top-quality urethane molded arm pads that ensure softness and long durability.

Mesh material seat

Mesh material with open frame structure presents refreshing usage by distributing body pressure evenly on the seat.