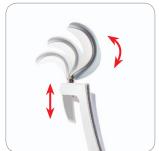

## **Design & Function**

Synchronized Tilt

The back plate and the seat plate incline at different angles to support users.

**Multi-Limited Tilting** 

Selective range of tilting angle depending on body posture.