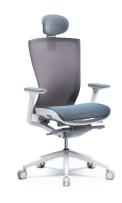

#### CH6100WAHZ

- Synchronized TiltMulti Limited Tilt
- · Adjustable Headrest
- Adjustable Lumbar Support
- Adjustable Armrest
- Adjustable Seat Depth

#### CH6100WRAHZ

- Synchronized Tilt
- Multi Limited Tilt
- Adjustable Headrest
- Adjustable Lumbar Support
- Adjustable Armrest
- Adjustable Seat Depth