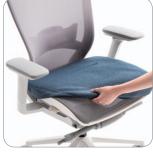

Depth adjustment of seat

Easy adjustment of front and rear position of seat in accordance with body shape to maintain correct posture.

Seat cover accessories

Depending on the individual's taste or usage conditions, seat cover is available.