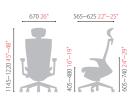

Depth adjustment of seat

Easy adjustment of front and rear position of seat in accordance with body shape to maintain correct posture.

Seat cover accessories

Depending on the individual's taste or usage conditions, seat cover is available.

\* Available for purchase

Adjustable lumbar support

Adjustable position of lumbar support according to user's body. (height, depth)

Height / front / rear adjustable headrest

Height and angle are easily adjustable according to body shape and posture change.

Adjustable Armrest & Urethane Arm Pad

Armrests with adjustable height and angle, top-quality urethane molded arm pads that ensure softness and long durability.

Mesh material seat

Mesh material with open frame structure presents refreshing usage by distributing body pressure evenly on the seat.