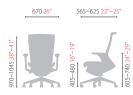

#### CH6100W series

#### CH6100WAHZ

- Synchronized TiltMulti Limited Tilt
- · Adjustable Headrest
- Adjustable Lumbar Support
- Adjustable Armrest
- Adjustable Seat Depth

#### CH6100WRAHZ

- Synchronized Tilt
- Multi Limited Tilt
- Adjustable Headrest
- Adjustable Lumbar Support
- Adjustable Armrest
- Adjustable Seat Depth

#### CH6100WAZ

- · Synchronized Tilt · Multi Limited Tilt
- · Adjustable Lumbar Support
- Adjustable Armrest
- Adjustable Seat Depth

#### CH6100WRAZ

- Synchronized Tilt
- Multi Limited Tilt
- Adjustable Armrest
- Adjustable Seat Depth