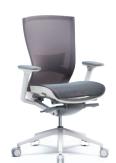

# **CH6100W**

The CH6100W decorates the space gaily.
Soft microfiber and solid nylon weave mesh seats
ensure a comfortable and refreshing work
environment.

Adjustable Armrest & Urethane Arm Pad

Armrests with adjustable height and angle, top-quality urethane molded arm pads that ensure softness and long durability.

Mesh material seat

Mesh material with open frame structure presents refreshing usage by distributing body pressure evenly on the seat.