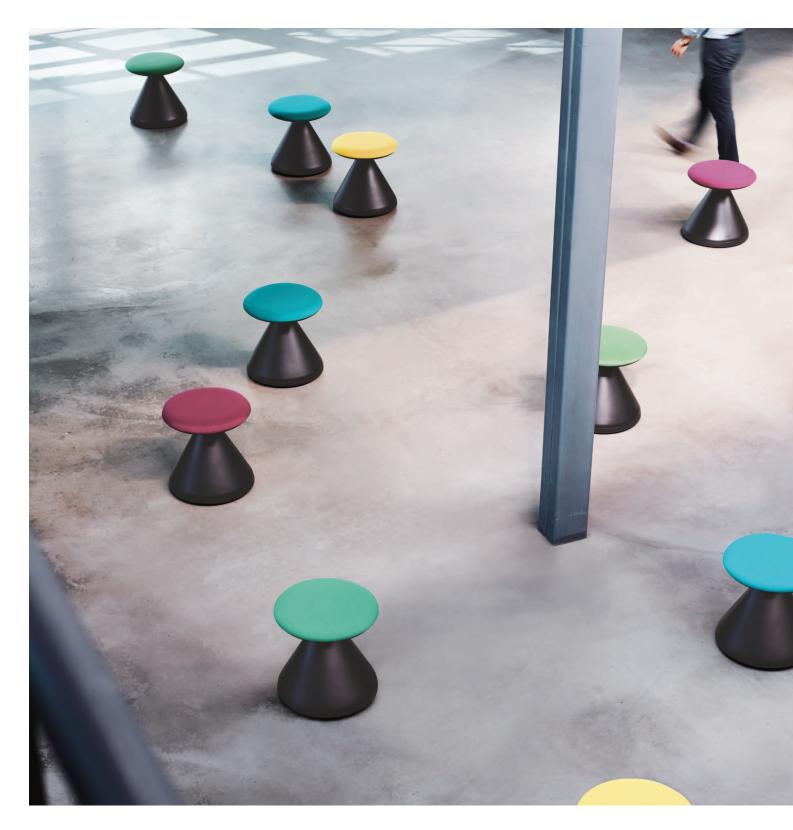

## **CH0022**

With Claudio Bellini's unique design, CH0022 stools create a distinctively different space. Put them out for people to sit on where simple collaboration and meetings take place, and they will help facilitate brilliant ideas.

**Mobility**Handle and shape for free mobility wherever it is needed.

**Rocking base**A structure that gives a slight, smooth movement just like sitting at a rocking stone, which supports high activity.

**Cushioned seat**Creates a comfortable feeling by absorbing shock when seated.

**360 degrees rotation**Rotation function for easy directional change.