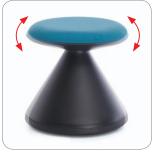

**Mobility**Handle and shape for free mobility wherever it is needed.

**Rocking base**A structure that gives a slight, smooth movement just like sitting at a rocking stone, which supports high activity.

**Cushioned seat**Creates a comfortable feeling by absorbing shock when seated.

**360 degrees rotation**Rotation function for easy directional change.