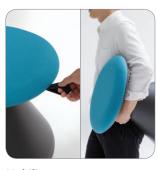

**Mobility**Handle and shape for free mobility wherever it is needed.

**Rocking base**A structure that gives a slight, smooth movement just like sitting at a rocking stone, which supports high activity.