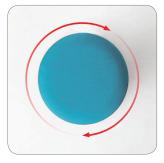

**Mobility**Handle and shape for free mobility wherever it is needed.

**Rocking base**A structure that gives a slight, smooth movement just like sitting at a rocking stone, which supports high activity.

**Cushioned seat**Creates a comfortable feeling by absorbing shock when seated.

**360 degrees rotation**Rotation function for easy directional change.